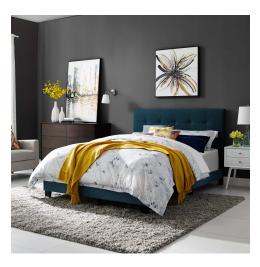

## **Amira Queen Upholstered Fabric Bed**

\$304.00

## **Description**

Inspire sweet dreams with a cozy queen bed. Designed with chic elegance and contemporary style, Amira comes with a soft polyester fabric upholstered base, timeless button-tufted headboard, and wood bed frame and legs, with non-marking foot caps. Complete with a reinforced center beam for maximum stability, Amira accommodates memory foam, spring, latex, and hybrid mattresses. A sleek and sophisticated centerpiece to the master bedroom or guest suite, this modern bed effortlessly transforms your bedroom decor with its luxe look. Box spring required (not included). Bed Weight Capacity: 800 lbs. Set Includes: One - Amira Queen Bed