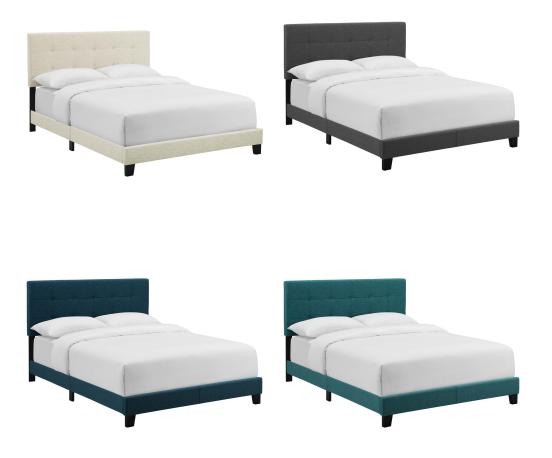

## **Amira Queen Upholstered Fabric Bed**

\$304.00

## **Description**

Inspire sweet dreams with a cozy queen bed. Designed with chic elegance and contemporary style, Amira comes with a soft polyester fabric upholstered base, timeless button-tufted headboard, and wood bed frame and legs, with non-marking foot caps. Complete with a reinforced center beam for maximum stability, Amira accommodates memory foam, spring, latex, and hybrid mattresses. A sleek and sophisticated centerpiece to the master bedroom or guest suite, this modern bed effortlessly transforms your bedroom decor with its luxe look. Box spring required (not included). Bed Weight Capacity: 800 lbs. Set Includes: One - Amira Queen Bed