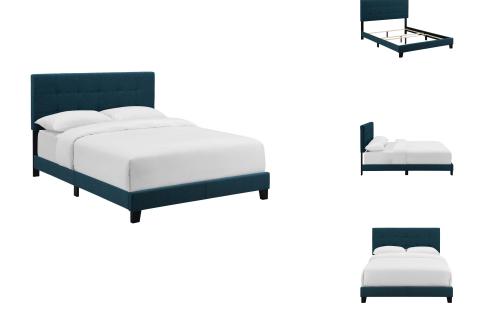

## **Amira Queen Upholstered Fabric Bed**

\$304.00

## **Description**

Inspire sweet dreams with a cozy queen bed. Designed with chic elegance and contemporary style, Amira comes with a soft polyester fabric upholstered base, timeless button-tufted headboard, and wood bed frame and legs, with non-marking foot caps. Complete with a reinforced center beam for maximum stability, Amira accommodates memory foam, spring, latex, and hybrid mattresses. A sleek and sophisticated centerpiece to the master bedroom or guest suite, this modern bed effortlessly transforms your bedroom decor with its luxe look. Box spring required (not included). Bed Weight Capacity: 800 lbs. Set Includes: One - Amira Queen Bed

## **Additional Information**

| SKU        | SMODC17666                                                                                                                                                                                                                                             |
|------------|--------------------------------------------------------------------------------------------------------------------------------------------------------------------------------------------------------------------------------------------------------|
| Dimensions | Overall Product Dimensions: 84.5"L x 64.5"W x 45.5"H Headboard Dimensions: 3.5"L x 64.5"W x 24.5"H Floor to Bottom of Headboard: 21"H Floor to Top of Headboard: 45.5"H Footboard Dimensions: 2"L x 62"W x 6"H Side Rail Dimensions: 82"L x 62"W x 6"H |