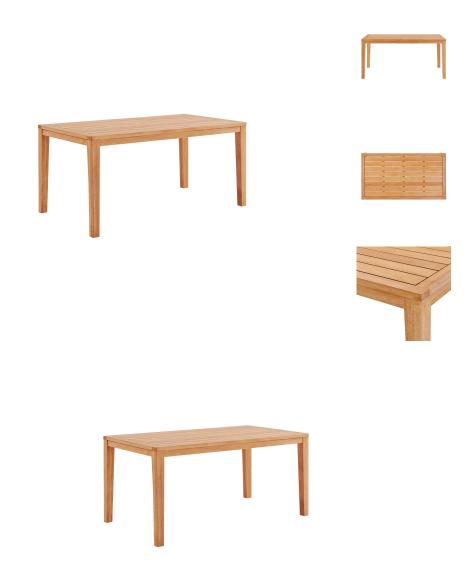

## Description

Recreate the coziness of indoor dining in your outdoor decor with Portsmouth 63" Outdoor Patio Dining Table. Solidly constructed from FSC certified karri wood, the slatted tabletop, and sleek organic design produce an innate beauty that will draw the attention of friends and family. Portsmouth has four sturdy tapered legs, and seats up to six, for any gathering in your backyard, patio, porch, or deck. Introduce the Portsmouth Patio Dining Table to your space and allow the modern farmhouse charm to transform your patio furniture decor. Table Weight Capacity: 331 lbs. Set Includes: One – Portsmouth 63" Karri Wood Dining Table