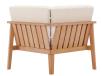

## Sedona Outdoor Patio Eucalyptus Wood Sectional Sofa Corner Chair

\$0.00

## Description

Enjoy dynamic outdoor furniture with the Sedona Sectional Sofa Corner Chair. Made of FSC certified eucalyptus wood, this outdoor chair features a gently reclining slatted back support with densely padded all-weather cushions. An outdoor furniture collection that will garner admiration from all who gather on your patio, porch, backyard, or deck, Sedona features crisp, clean lines. Removable cushions. Chair Weight Capacity: 331 lbs. Set Includes: One - Sedona Eucalyptus Wood Sectional Sofa Corner Chair