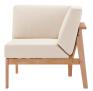

## Sedona Outdoor Patio Eucalyptus Wood Sectional Sofa Corner Chair

\$0.00

## Description

Enjoy dynamic outdoor furniture with the Sedona Sectional Sofa Corner Chair. Made of FSC certified eucalyptus wood, this outdoor chair features a gently reclining slatted back support with densely padded all-weather cushions. An outdoor furniture collection that will garner admiration from all who gather on your patio, porch, backyard, or deck, Sedona features crisp, clean lines. Removable cushions. Chair Weight Capacity: 331 lbs. Set Includes: One - Sedona Eucalyptus Wood Sectional Sofa Corner Chair