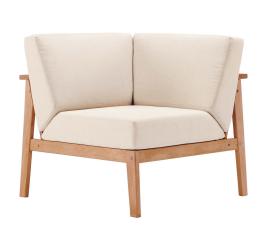

## Sedona Outdoor Patio Eucalyptus Wood Sectional Sofa Corner Chair

\$0.00

## Description

Enjoy dynamic outdoor furniture with the Sedona Sectional Sofa Corner Chair. Made of FSC certified eucalyptus wood, this outdoor chair features a gently reclining slatted back support with densely padded all-weather cushions. An outdoor furniture collection that will garner admiration from all who gather on your patio, porch, backyard, or deck, Sedona features crisp, clean lines. Removable cushions. Chair Weight Capacity: 331 lbs. Set Includes: One - Sedona Eucalyptus Wood Sectional Sofa Corner Chair