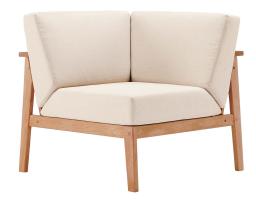

## Sedona Outdoor Patio Eucalyptus Wood Sectional Sofa Corner Chair

\$0.00

## Description

Enjoy dynamic outdoor furniture with the Sedona Sectional Sofa Corner Chair. Made of FSC certified eucalyptus wood, this outdoor chair features a gently reclining slatted back support with densely padded all-weather cushions. An outdoor furniture collection that will garner admiration from all who gather on your patio, porch, backyard, or deck, Sedona features crisp, clean lines. Removable cushions. Chair Weight Capacity: 331 lbs. Set Includes: One - Sedona Eucalyptus Wood Sectional Sofa Corner Chair