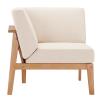

## Sedona Outdoor Patio Eucalyptus Wood Sectional Sofa Corner Chair

\$0.00

## Description

Enjoy dynamic outdoor furniture with the Sedona Sectional Sofa Corner Chair. Made of FSC certified eucalyptus wood, this outdoor chair features a gently reclining slatted back support with densely padded all-weather cushions. An outdoor furniture collection that will garner admiration from all who gather on your patio, porch, backyard, or deck, Sedona features crisp, clean lines. Removable cushions. Chair Weight Capacity: 331 lbs. Set Includes: One - Sedona Eucalyptus Wood Sectional Sofa Corner Chair