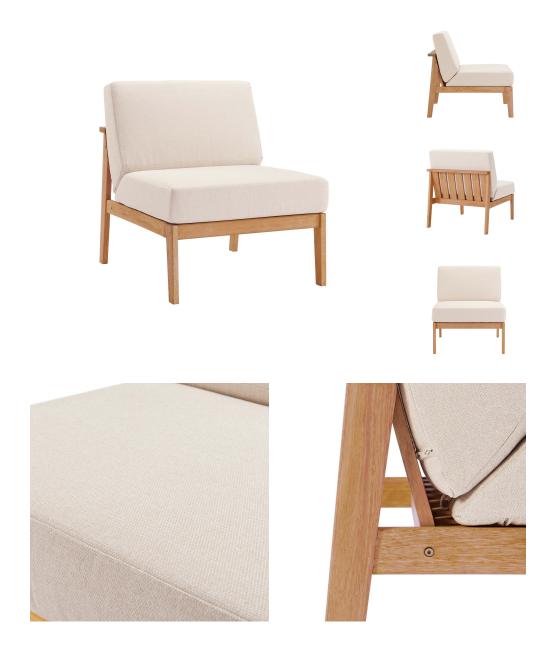

## Sedona Outdoor Patio Eucalyptus Wood Sectional Sofa Armless Chair \$0.00

## Description

Enjoy dynamic outdoor furniture with the Sedona Sectional Sofa Armless Chair. Made of FSC certified eucalyptus wood, this outdoor chair features a gently reclining slatted back support with densely padded all-weather cushions. An outdoor furniture collection that will garner admiration from all who gather on your patio, porch, backyard, or deck, Sedona features crisp, clean lines. Removable cushions. Chair Weight Capacity: 331 lbs. Set Includes: One - Sedona Eucalyptus Wood Sectional Sofa Armless Chair

## **Additional Information**

| SKU        | SMODC16042                                                                                                                  |
|------------|-----------------------------------------------------------------------------------------------------------------------------|
| Dimensions | Overall Product Dimensions: 27.5"L x 33"W x 33"H Seat Dimensions: 20.5"L x 27.5"W x 18"H Backrest Dimensions: 27.5"W x 15"H |