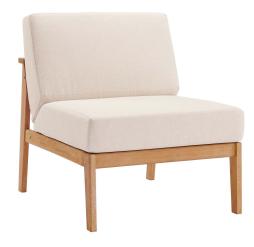

## Sedona Outdoor Patio Eucalyptus Wood Sectional Sofa Armless Chair \$0.00

## Description

Enjoy dynamic outdoor furniture with the Sedona Sectional Sofa Armless Chair. Made of FSC certified eucalyptus wood, this outdoor chair features a gently reclining slatted back support with densely padded all-weather cushions. An outdoor furniture collection that will garner admiration from all who gather on your patio, porch, backyard, or deck, Sedona features crisp, clean lines. Removable cushions. Chair Weight Capacity: 331 lbs. Set Includes: One - Sedona Eucalyptus Wood Sectional Sofa Armless Chair