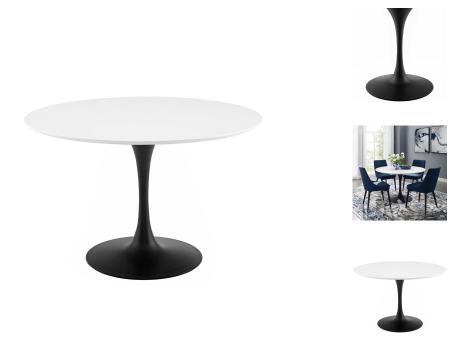

## Saarinen Tulip 47" Round Wood Dining Table

\$869.00

## Description

Reflecting a seamless organic shape and timeless form, the Lippa dining table has become a symbol of modernism for over the past 60 years. Before its release, homes were filled with clunky remnants of an industrial age long gone by. But in order to advance into the new world, homes first had to transition from the traditional square table, into a piece that connoted progress. The base and dimensions are true to the original specifications, while the tables circular white top and metal tapered base are carefully lacquered with a chipresistant finish. Set Includes: One - Lippa 47" Round Dining Table