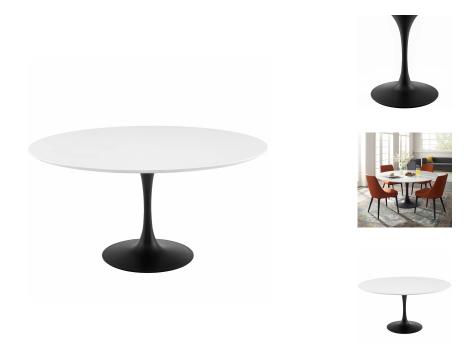

## Saarinen Tulip 60" Round Wood Dining Table

\$1,366.00

## Description

Achieve the perfect completion of time and grace with the classic Lippa Table. Reflect seamlessly as organic shapes and a slender stem-like pedestal glide you to the perfect vantage point. Elevate your surroundings beyond the sharp four-cornered traditional table as you blend divergent perspectives into one centrifugal force par excellence. Set Includes: One - Lippa 60" Round Dining Table