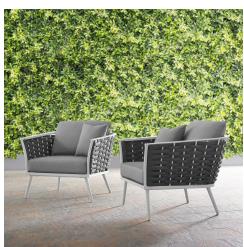

## Description

Gather family and friends for pleasant weather and good conversation with the Stance Outdoor Collection. Boasting a contemporary modern look, Stance features woven polyester fabric rope seat back and flared powder-coated aluminum frame, while waterproof all-weather fabric cushions with dense foam padding provide a relaxing spot to lounge. A versatile set designed for long-lasting durability, each piece in the Stance Collection can be mixed and matched and effortlessly arranged to fit the spontaneous needs of you and your guests. Chair Weight Capacity: 331 lbs. Set Includes: Two - Stance Armchair