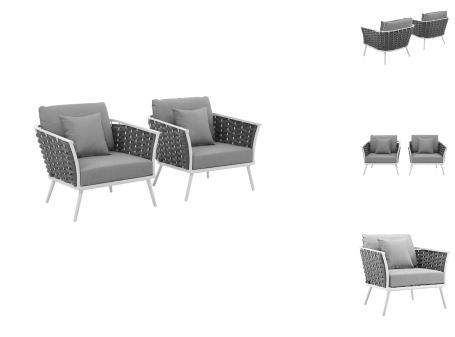

## **Stance Armchair Outdoor Patio Aluminum Set Of 2**

\$1,868.00

## Description

Gather family and friends for pleasant weather and good conversation with the Stance Outdoor Collection. Boasting a contemporary modern look, Stance features woven polyester fabric rope seat back and flared powder-coated aluminum frame, while waterproof all-weather fabric cushions with dense foam padding provide a relaxing spot to lounge. A versatile set designed for long-lasting durability, each piece in the Stance Collection can be mixed and matched and effortlessly arranged to fit the spontaneous needs of you and your guests. Chair Weight Capacity: 331 lbs. Set Includes: Two - Stance Armchair