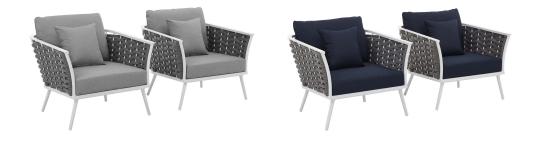

## Description

Gather family and friends for pleasant weather and good conversation with the Stance Outdoor Collection. Boasting a contemporary modern look, Stance features woven polyester fabric rope seat back and flared powder-coated aluminum frame, while waterproof all-weather fabric cushions with dense foam padding provide a relaxing spot to lounge. A versatile set designed for long-lasting durability, each piece in the Stance Collection can be mixed and matched and effortlessly arranged to fit the spontaneous needs of you and your guests. Chair Weight Capacity: 331 lbs. Set Includes: Two - Stance Armchair