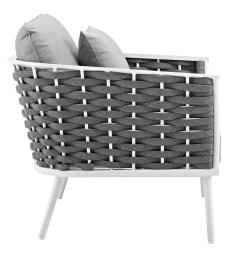

## Description

Gather family and friends for pleasant weather and good conversation with the Stance Outdoor Collection. Boasting a contemporary modern look, Stance features woven polyester fabric rope seat back and flared powder-coated aluminum frame, while waterproof all-weather fabric cushions with dense foam padding provide a relaxing spot to lounge. A versatile set designed for long-lasting durability, each piece in the Stance Collection can be mixed and matched and effortlessly arranged to fit the spontaneous needs of you and your guests. Chair Weight Capacity: 331 lbs. Set Includes: Two - Stance Armchair

## **Additional Information**

| SKU        | SMODC15065                                                                                                                                                                                                                          |
|------------|-------------------------------------------------------------------------------------------------------------------------------------------------------------------------------------------------------------------------------------|
| Dimensions | Overall Product Dimensions: 32"L x 32.5"W x 31.5"H Overall Armchair Dimensions: 32"L x 32.5"W x 31.5"H Seat Cushion Dimensions: 25.5 - 26.5"L x 27.5"W x 5"H Armrest Dimensions: 24.5"H Cushion Thichkness: 5"H Seat Height: 15.5"H |