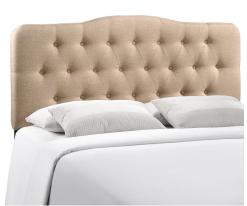

## **Description**

Instill soft tones and a meaningful design with the Modway Annabel Button Tufted Linen Fabric Upholstered Full Headboard. Deep inset buttons adorn this magnificent centerpiece for your bedroom decor. Annabel Full Headboard is made from fiberboard, plywood, and fine linen fabric upholstery for a construction that is both lightweight and long-lasting. Carefully crafted with flowing contours and a richly rewarding design, this striking headboard for full beds transforms your sleeping space decor. Set Includes: One – Annabel Full Headboard