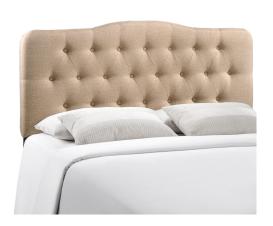

## **Annabel Full Upholstered Fabric Headboard**

\$252.00

## **Description**

Instill soft tones and a meaningful design with the Modway Annabel Button Tufted Linen Fabric Upholstered Full Headboard. Deep inset buttons adorn this magnificent centerpiece for your bedroom decor. Annabel Full Headboard is made from fiberboard, plywood, and fine linen fabric upholstery for a construction that is both lightweight and long-lasting. Carefully crafted with flowing contours and a richly rewarding design, this striking headboard for full beds transforms your sleeping space decor. Set Includes: One – Annabel Full Headboard