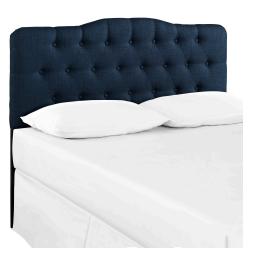

## **Description**

Instill soft tones and a meaningful design with the Modway Annabel Button Tufted Linen Fabric Upholstered Full Headboard. Deep inset buttons adorn this magnificent centerpiece for your bedroom decor. Annabel Full Headboard is made from fiberboard, plywood, and fine linen fabric upholstery for a construction that is both lightweight and long-lasting. Carefully crafted with flowing contours and a richly rewarding design, this striking headboard for full beds transforms your sleeping space decor. Set Includes: One – Annabel Full Headboard