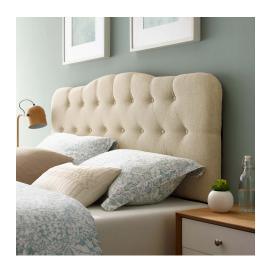

## **Description**

Instill soft tones and a meaningful design with the Modway Annabel Button Tufted Linen Fabric Upholstered Full Headboard. Deep inset buttons adorn this magnificent centerpiece for your bedroom decor. Annabel Full Headboard is made from fiberboard, plywood, and fine linen fabric upholstery for a construction that is both lightweight and long-lasting. Carefully crafted with flowing contours and a richly rewarding design, this striking headboard for full beds transforms your sleeping space decor. Set Includes: One – Annabel Full Headboard