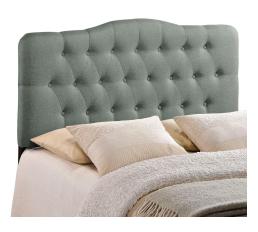

## **Description**

Instill soft tones and a meaningful design with the Modway Annabel Button Tufted Linen Fabric Upholstered Full Headboard. Deep inset buttons adorn this magnificent centerpiece for your bedroom decor. Annabel Full Headboard is made from fiberboard, plywood, and fine linen fabric upholstery for a construction that is both lightweight and long-lasting. Carefully crafted with flowing contours and a richly rewarding design, this striking headboard for full beds transforms your sleeping space decor. Set Includes: One – Annabel Full Headboard