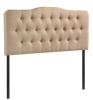

## **Annabel Full Upholstered Fabric Headboard**

\$252.00

## **Description**

Instill soft tones and a meaningful design with the Modway Annabel Button Tufted Linen Fabric Upholstered Full Headboard. Deep inset buttons adorn this magnificent centerpiece for your bedroom decor. Annabel Full Headboard is made from fiberboard, plywood, and fine linen fabric upholstery for a construction that is both lightweight and long-lasting. Carefully crafted with flowing contours and a richly rewarding design, this striking headboard for full beds transforms your sleeping space decor. Set Includes: One – Annabel Full Headboard