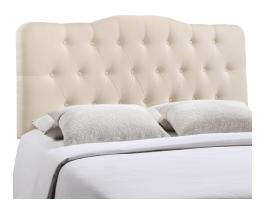

## **Description**

Instill soft tones and a meaningful design with the Modway Annabel Button Tufted Linen Fabric Upholstered Full Headboard. Deep inset buttons adorn this magnificent centerpiece for your bedroom decor. Annabel Full Headboard is made from fiberboard, plywood, and fine linen fabric upholstery for a construction that is both lightweight and long-lasting. Carefully crafted with flowing contours and a richly rewarding design, this striking headboard for full beds transforms your sleeping space decor. Set Includes: One – Annabel Full Headboard