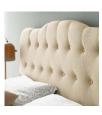

## **Annabel Full Upholstered Fabric Headboard**

\$252.00

## **Description**

Instill soft tones and a meaningful design with the Modway Annabel Button Tufted Linen Fabric Upholstered Full Headboard. Deep inset buttons adorn this magnificent centerpiece for your bedroom decor. Annabel Full Headboard is made from fiberboard, plywood, and fine linen fabric upholstery for a construction that is both lightweight and long-lasting. Carefully crafted with flowing contours and a richly rewarding design, this striking headboard for full beds transforms your sleeping space decor. Set Includes: One – Annabel Full Headboard