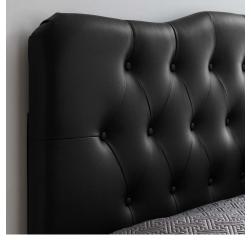

## Description

Instill soft tones and a meaningful design with the Modway Annabel Button Tufted Faux Leather Upholstered Queen Headboard. Deep inset buttons adorn this magnificent centerpiece for your bedroom decor. Annabel Queen Headboard is made from fiberboard, plywood, and soft faux leather upholstery for a construction that is both lightweight and longlasting. Carefully crafted with flowing contours and a richly rewarding design, this striking headboard for queen beds transforms your sleeping space decor. Set Includes: One – Annabel Queen Headboard