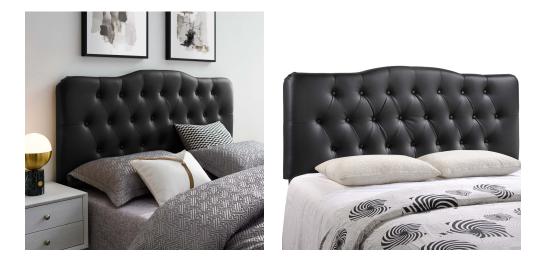

## Description

Instill soft tones and a meaningful design with the Modway Annabel Button Tufted Faux Leather Upholstered Queen Headboard. Deep inset buttons adorn this magnificent centerpiece for your bedroom decor. Annabel Queen Headboard is made from fiberboard, plywood, and soft faux leather upholstery for a construction that is both lightweight and longlasting. Carefully crafted with flowing contours and a richly rewarding design, this striking headboard for queen beds transforms your sleeping space decor. Set Includes: One – Annabel Queen Headboard