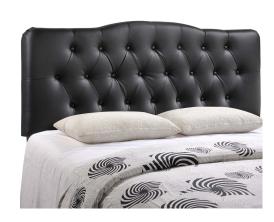

## Annabel Queen Upholstered Vinyl Headboard

\$250.00

## Description

Instill soft tones and a meaningful design with the Modway Annabel Button Tufted Faux Leather Upholstered Queen Headboard. Deep inset buttons adorn this magnificent centerpiece for your bedroom decor. Annabel Queen Headboard is made from fiberboard, plywood, and soft faux leather upholstery for a construction that is both lightweight and longlasting. Carefully crafted with flowing contours and a richly rewarding design, this striking headboard for queen beds transforms your sleeping space decor. Set Includes: One – Annabel Queen Headboard