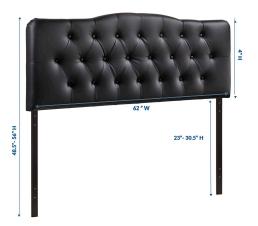

| SKU        | SMODC16684                                                                                                                                                                                                                                                                                                                                                                                                                                                                                                                                                                                                                                                                                              |
|------------|---------------------------------------------------------------------------------------------------------------------------------------------------------------------------------------------------------------------------------------------------------------------------------------------------------------------------------------------------------------------------------------------------------------------------------------------------------------------------------------------------------------------------------------------------------------------------------------------------------------------------------------------------------------------------------------------------------|
| Dimensions | Overall Product Dimensions: 4"L x 62"W x 48.5 –<br>56"H Bedframe Mounting Location: 4.5 – 8.5"H<br>Mounting Location A – Height to Top of<br>Headboard: 58"H Mounting Location A – Height<br>to Bottom of Headboard: 30.5"H Mounting<br>Location B – Height to Top of Headboard:<br>55.5"H Mounting Location B – Height to Bottom<br>of Headboard: 28"H Mounting Location C –<br>Height to Top of Headboard: 53"H Mounting<br>Location C – Height to Bottom of Headboard:<br>25.5"H Mounting Location D – Height to Top of<br>Headboard: 50.5"H Mounting Location D –<br>Height to Bottom of Headboard: 23"H Floor to<br>Top of Headboard: 48.5 – 56"H Floor to Bottom<br>of the Headboard: 23 – 30.5"H |