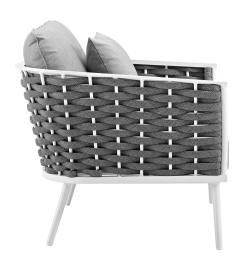

## **Description**

Gather family and friends for pleasant weather and good conversation with the Stance Outdoor Collection. Boasting a contemporary modern look, Stance features woven polyester fabric rope seat back and flared powder-coated aluminum frame, slatted synthetic wood tabletops, and waterproof all-weather fabric cushions with plush 5" thick, dense foam padding provide a relaxing spot to lounge. A versatile set designed for long-lasting durability, each piece in the Stance Collection can be mixed and matched and effortlessly arranged to fit the spontaneous needs of you and your guests. Cushion Thickness: 5"H. Chair Weight Capacity: 331 lbs. / Sofa Weight Capacity: 551 lbs. Set Includes: One - Stance Armchair One - Stance Sofa

## **Additional Information**

| SKU        | SMODC15069                                                                                                                                                                                                                                                                                                                                                                                                                                                |
|------------|-----------------------------------------------------------------------------------------------------------------------------------------------------------------------------------------------------------------------------------------------------------------------------------------------------------------------------------------------------------------------------------------------------------------------------------------------------------|
| Dimensions | Overall Product Dimensions: 64.5"L x 107.5"W x 31.5"H Overall Sofa Dimensions: 32"L x 75.5"W x 31.5"H Seat Dimensions: 21"L x 70"W x 15.5"H Armrest Dimensions: 21"L x 1.5"W x 24.5"H Armrest Height from Seat: 13.5"H Armrest Height: 6 - 7.5"H Cushion Thichkness: 5"H Overall Armchair Dimensions: 32"L x 32.5"W x 31.5"H Seat Cushion Dimensions: 25.5 - 26.5"L x 27.5"W x 5"H Armrest Dimensions: 24.5"H Cushion Thichkness: 5"H Seat Height: 15.5"H |