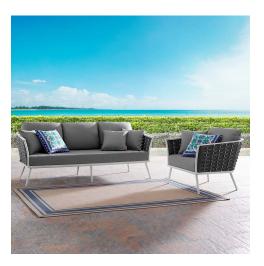

## **Stance 2 Piece Outdoor Patio Aluminum Sectional Sofa Set**

\$2,697.00

## **Description**

Gather family and friends for pleasant weather and good conversation with the Stance Outdoor Collection. Boasting a contemporary modern look, Stance features woven polyester fabric rope seat back and flared powder-coated aluminum frame, slatted synthetic wood tabletops, and waterproof all-weather fabric cushions with plush 5" thick, dense foam padding provide a relaxing spot to lounge. A versatile set designed for long-lasting durability, each piece in the Stance Collection can be mixed and matched and effortlessly arranged to fit the spontaneous needs of you and your guests. Cushion Thickness: 5"H. Chair Weight Capacity: 331 lbs. / Sofa Weight Capacity: 551 lbs. Set Includes: One - Stance Armchair One - Stance Sofa