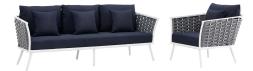

## **Stance 2 Piece Outdoor Patio Aluminum Sectional Sofa Set**

\$2,697.00

## **Description**

Gather family and friends for pleasant weather and good conversation with the Stance Outdoor Collection. Boasting a contemporary modern look, Stance features woven polyester fabric rope seat back and flared powder-coated aluminum frame, slatted synthetic wood tabletops, and waterproof all-weather fabric cushions with plush 5" thick, dense foam padding provide a relaxing spot to lounge. A versatile set designed for long-lasting durability, each piece in the Stance Collection can be mixed and matched and effortlessly arranged to fit the spontaneous needs of you and your guests. Cushion Thickness: 5"H. Chair Weight Capacity: 331 lbs. / Sofa Weight Capacity: 551 lbs. Set Includes: One - Stance Armchair One - Stance Sofa