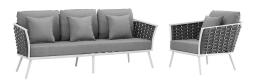

## **Stance 2 Piece Outdoor Patio Aluminum Sectional Sofa Set**

\$2,697.00

## **Description**

Gather family and friends for pleasant weather and good conversation with the Stance Outdoor Collection. Boasting a contemporary modern look, Stance features woven polyester fabric rope seat back and flared powder-coated aluminum frame, slatted synthetic wood tabletops, and waterproof all-weather fabric cushions with plush 5" thick, dense foam padding provide a relaxing spot to lounge. A versatile set designed for long-lasting durability, each piece in the Stance Collection can be mixed and matched and effortlessly arranged to fit the spontaneous needs of you and your guests. Cushion Thickness: 5"H. Chair Weight Capacity: 331 lbs. / Sofa Weight Capacity: 551 lbs. Set Includes: One - Stance Armchair One - Stance Sofa