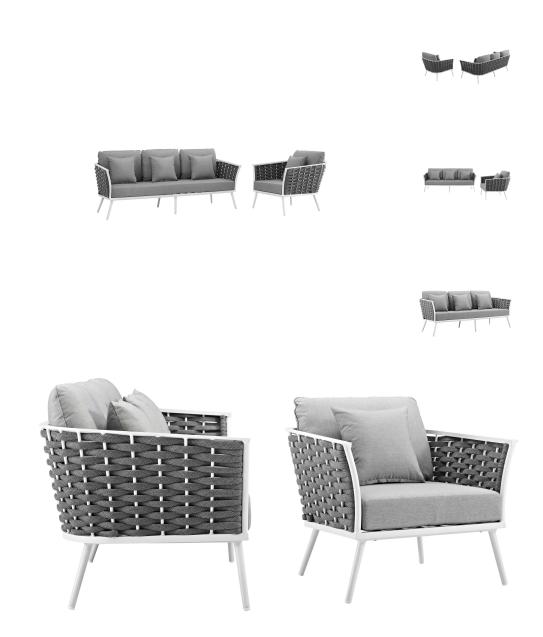

## **Stance 2 Piece Outdoor Patio Aluminum Sectional Sofa Set**

\$2,697.00

## **Description**

Gather family and friends for pleasant weather and good conversation with the Stance Outdoor Collection. Boasting a contemporary modern look, Stance features woven polyester fabric rope seat back and flared powder-coated aluminum frame, slatted synthetic wood tabletops, and waterproof all-weather fabric cushions with plush 5" thick, dense foam padding provide a relaxing spot to lounge. A versatile set designed for long-lasting durability, each piece in the Stance Collection can be mixed and matched and effortlessly arranged to fit the spontaneous needs of you and your guests. Cushion Thickness: 5"H. Chair Weight Capacity: 331 lbs. / Sofa Weight Capacity: 551 lbs. Set Includes: One - Stance Armchair One - Stance Sofa

## **Additional Information**

| SKU        | SMODC15069                                                                                                                                                                                                                                                                                                                                                                                                                                                |
|------------|-----------------------------------------------------------------------------------------------------------------------------------------------------------------------------------------------------------------------------------------------------------------------------------------------------------------------------------------------------------------------------------------------------------------------------------------------------------|
| Dimensions | Overall Product Dimensions: 64.5"L x 107.5"W x 31.5"H Overall Sofa Dimensions: 32"L x 75.5"W x 31.5"H Seat Dimensions: 21"L x 70"W x 15.5"H Armrest Dimensions: 21"L x 1.5"W x 24.5"H Armrest Height from Seat: 13.5"H Armrest Height: 6 - 7.5"H Cushion Thichkness: 5"H Overall Armchair Dimensions: 32"L x 32.5"W x 31.5"H Seat Cushion Dimensions: 25.5 - 26.5"L x 27.5"W x 5"H Armrest Dimensions: 24.5"H Cushion Thichkness: 5"H Seat Height: 15.5"H |