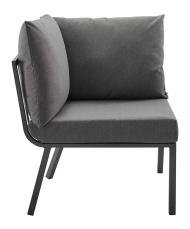

## Description

Refresh your outdoor decor with the Riverside Outdoor Patio Aluminum 4 Piece Sectional. Defined by a crisp, coastal style, this installment of the Riverside outdoor sectional sofa furniture collection features an open slatted back design, angled back legs, and plush 4" thick all-weather UV-resistant fabric cushions. Solidly constructed with a powder-coated aluminum frame, the Riverside sectional will enhance the look of your patio, backyard, balcony, porch, deck, or poolside area. Includes foot caps. Seat Weight Capacity: 300 lbs Set Includes: One – Riverside Armless Chair Three – Riverside Corner Chair

## Additional Information

| SKU        | SMODC16267                                                                                                                                                                                                                                                                                                    |
|------------|---------------------------------------------------------------------------------------------------------------------------------------------------------------------------------------------------------------------------------------------------------------------------------------------------------------|
| Dimensions | Overall Product Dimensions: 59"L x 85.5"W x<br>28"H Individual Corner Chair Dimensions: 29.5"L<br>x 29.5"W x 28"H Individual Armless Chair<br>Dimensions: 29.5"L x 26.5"W x 28"H Seat<br>Dimensions: 26.5"L x 26.5"W x 17"H Backrest<br>Height: 11"H Armrest Height from Seat: 11"H<br>Cushion Thickness: 4"H |