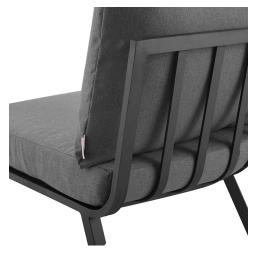

## Description

Refresh your outdoor decor with the Riverside Outdoor Patio Aluminum 4 Piece Sectional. Defined by a crisp, coastal style, this installment of the Riverside outdoor sectional sofa furniture collection features an open slatted back design, angled back legs, and plush 4" thick all-weather UV-resistant fabric cushions. Solidly constructed with a powder-coated aluminum frame, the Riverside sectional will enhance the look of your patio, backyard, balcony, porch, deck, or poolside area. Includes foot caps. Seat Weight Capacity: 300 lbs Set Includes: One – Riverside Armless Chair Three – Riverside Corner Chair