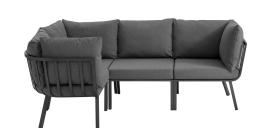

## Description

Refresh your outdoor decor with the Riverside Outdoor Patio Aluminum 4 Piece Sectional. Defined by a crisp, coastal style, this installment of the Riverside outdoor sectional sofa furniture collection features an open slatted back design, angled back legs, and plush 4" thick all-weather UV-resistant fabric cushions. Solidly constructed with a powder-coated aluminum frame, the Riverside sectional will enhance the look of your patio, backyard, balcony, porch, deck, or poolside area. Includes foot caps. Seat Weight Capacity: 300 lbs Set Includes: One – Riverside Armless Chair Three – Riverside Corner Chair

## Additional Information

| SKU        | SMODC16267                                                                                                                                                                                                                                                                                                    |
|------------|---------------------------------------------------------------------------------------------------------------------------------------------------------------------------------------------------------------------------------------------------------------------------------------------------------------|
| Dimensions | Overall Product Dimensions: 59"L x 85.5"W x<br>28"H Individual Corner Chair Dimensions: 29.5"L<br>x 29.5"W x 28"H Individual Armless Chair<br>Dimensions: 29.5"L x 26.5"W x 28"H Seat<br>Dimensions: 26.5"L x 26.5"W x 17"H Backrest<br>Height: 11"H Armrest Height from Seat: 11"H<br>Cushion Thickness: 4"H |