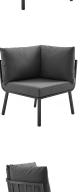

## Description

Refresh your outdoor decor with the Riverside Outdoor Patio Aluminum 4 Piece Sectional. Defined by a crisp, coastal style, this installment of the Riverside outdoor sectional sofa furniture collection features an open slatted back design, angled back legs, and plush 4" thick all-weather UV-resistant fabric cushions. Solidly constructed with a powder-coated aluminum frame, the Riverside sectional will enhance the look of your patio, backyard, balcony, porch, deck, or poolside area. Includes foot caps. Seat Weight Capacity: 300 lbs Set Includes: One – Riverside Armless Chair Three – Riverside Corner Chair

## Additional Information

| SKU        | SMODC16267                                                                                                                                                                                                                                                                                                    |
|------------|---------------------------------------------------------------------------------------------------------------------------------------------------------------------------------------------------------------------------------------------------------------------------------------------------------------|
| Dimensions | Overall Product Dimensions: 59"L x 85.5"W x<br>28"H Individual Corner Chair Dimensions: 29.5"L<br>x 29.5"W x 28"H Individual Armless Chair<br>Dimensions: 29.5"L x 26.5"W x 28"H Seat<br>Dimensions: 26.5"L x 26.5"W x 17"H Backrest<br>Height: 11"H Armrest Height from Seat: 11"H<br>Cushion Thickness: 4"H |