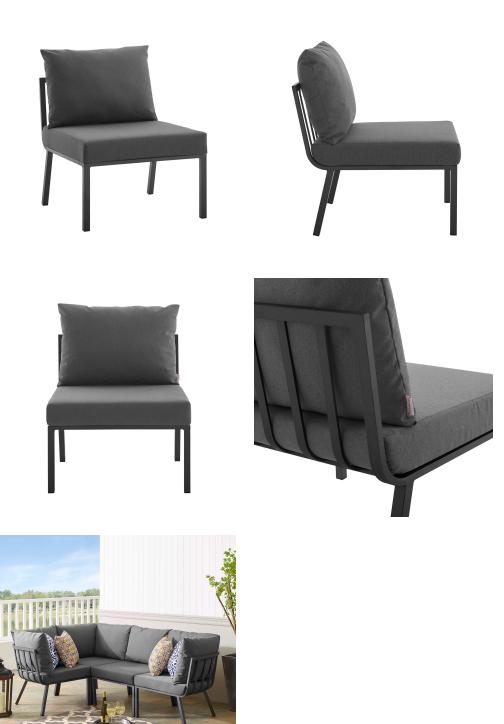

## Description

Refresh your outdoor decor with the Riverside Outdoor Patio Aluminum 4 Piece Sectional. Defined by a crisp, coastal style, this installment of the Riverside outdoor sectional sofa furniture collection features an open slatted back design, angled back legs, and plush 4" thick all-weather UV-resistant fabric cushions. Solidly constructed with a powder-coated aluminum frame, the Riverside sectional will enhance the look of your patio, backyard, balcony, porch, deck, or poolside area. Includes foot caps. Seat Weight Capacity: 300 lbs Set Includes: One – Riverside Armless Chair Three – Riverside Corner Chair

## Additional Information

| SKU        | SMODC16267                                                                                                                                                                                                                                                                                                    |
|------------|---------------------------------------------------------------------------------------------------------------------------------------------------------------------------------------------------------------------------------------------------------------------------------------------------------------|
| Dimensions | Overall Product Dimensions: 59"L x 85.5"W x<br>28"H Individual Corner Chair Dimensions: 29.5"L<br>x 29.5"W x 28"H Individual Armless Chair<br>Dimensions: 29.5"L x 26.5"W x 28"H Seat<br>Dimensions: 26.5"L x 26.5"W x 17"H Backrest<br>Height: 11"H Armrest Height from Seat: 11"H<br>Cushion Thickness: 4"H |