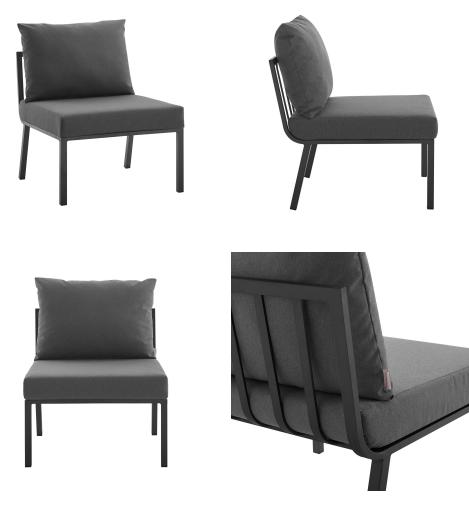

## Riverside 4 Piece Outdoor Patio Aluminum Sectional Set With Table

## Description

Refresh your outdoor decor with the Riverside Outdoor Patio Aluminum 4 Piece Sectional with Riverside Aluminum Coffee Table. Defined by a crisp, coastal style, this installment of the Riverside outdoor sectional sofa furniture collection features an open slatted back design, angled back legs, and plush 4" thick all-weather UV-resistant fabric cushions. Solidly constructed with a powder-coated aluminum frame, the Riverside sectional will enhance the look of your patio, backyard, balcony, porch, deck, or poolside area. Table constructed with a white powder-coated aluminum frame and smooth scratch-resistant cement top, durable, all-weather outdoor coffee table perfect for any outdoor get together. Includes foot caps. Seat Weight Capacity: 300 lbs Set Includes: One - Riverside Aluminum Coffee Table One - Riverside Armless Chair Three - Riverside Corner Chair

## **Additional Information**

| SKU        | SMODC16263                                                                                                                                                                                                                                                                                                                   |
|------------|------------------------------------------------------------------------------------------------------------------------------------------------------------------------------------------------------------------------------------------------------------------------------------------------------------------------------|
| Dimensions | Overall Product Dimensions: 59"L x 85.5"W x 28"H Table Dimensions: 23"L x 39"W x 15.5"H Overall Corner Chair Dimensions: 29.5"L x 29.5"W x 28"H Overall Armless Chair Dimensions: 29.5"L x 26.5"W x 28"H Seat Dimensions: 26.5"L x 26.5"W x 17"H Backrest Height: 11"H Armrest Height from Seat: 11"H Cushion Thickness: 4"H |