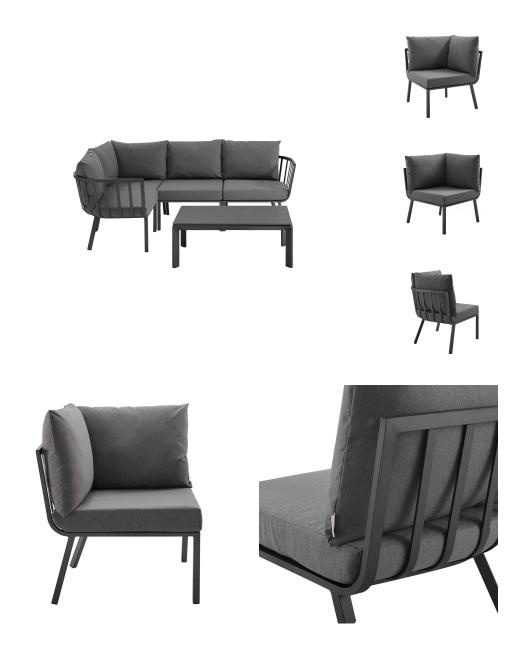

## Riverside 4 Piece Outdoor Patio Aluminum Sectional Set With Table

## Description

Refresh your outdoor decor with the Riverside Outdoor Patio Aluminum 4 Piece Sectional with Riverside Aluminum Coffee Table. Defined by a crisp, coastal style, this installment of the Riverside outdoor sectional sofa furniture collection features an open slatted back design, angled back legs, and plush 4" thick all-weather UV-resistant fabric cushions. Solidly constructed with a powder-coated aluminum frame, the Riverside sectional will enhance the look of your patio, backyard, balcony, porch, deck, or poolside area. Table constructed with a white powder-coated aluminum frame and smooth scratch-resistant cement top, durable, all-weather outdoor coffee table perfect for any outdoor get together. Includes foot caps. Seat Weight Capacity: 300 lbs Set Includes: One - Riverside Aluminum Coffee Table One - Riverside Armless Chair Three - Riverside Corner Chair

## **Additional Information**

| SKU        | SMODC16263                                                                                                                                                                                                                                                                                                                   |
|------------|------------------------------------------------------------------------------------------------------------------------------------------------------------------------------------------------------------------------------------------------------------------------------------------------------------------------------|
| Dimensions | Overall Product Dimensions: 59"L x 85.5"W x 28"H Table Dimensions: 23"L x 39"W x 15.5"H Overall Corner Chair Dimensions: 29.5"L x 29.5"W x 28"H Overall Armless Chair Dimensions: 29.5"L x 26.5"W x 28"H Seat Dimensions: 26.5"L x 26.5"W x 17"H Backrest Height: 11"H Armrest Height from Seat: 11"H Cushion Thickness: 4"H |