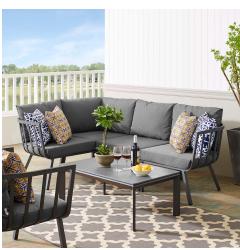

## Riverside 4 Piece Outdoor Patio Aluminum Sectional Set With Table

## Description

Refresh your outdoor decor with the Riverside Outdoor Patio Aluminum 4 Piece Sectional with Riverside Aluminum Coffee Table. Defined by a crisp, coastal style, this installment of the Riverside outdoor sectional sofa furniture collection features an open slatted back design, angled back legs, and plush 4" thick all-weather UV-resistant fabric cushions. Solidly constructed with a powder-coated aluminum frame, the Riverside sectional will enhance the look of your patio, backyard, balcony, porch, deck, or poolside area. Table constructed with a white powder-coated aluminum frame and smooth scratch-resistant cement top, durable, all-weather outdoor coffee table perfect for any outdoor get together. Includes foot caps. Seat Weight Capacity: 300 lbs Set Includes: One - Riverside Aluminum Coffee Table One - Riverside Armless Chair Three - Riverside Corner Chair