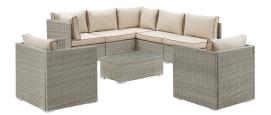

## **Repose 8 Piece Outdoor Patio Sectional Set**

\$3,061.00

## Description

Enjoy the outdoors while benefiting from style and comfort. Repose offers a detailed tan and gray synthetic rattan weave with UV protection for eye-catching appeal and durability, plush 4 thick all-weather polyester cushions with contrasting color French piping, non-marking foot pads, and sturdy powder-coated aluminum framed seats and ottomans that support up to 331 pounds each. Subtle style defines the Repose outdoor sectional collection making it a natural choice for enhancing your patio, backyard, or poolside gatherings. Set Includes: One - Repose Coffee Table Three - Repose Armless Chair Two - Repose Armchair Two - Repose Corner