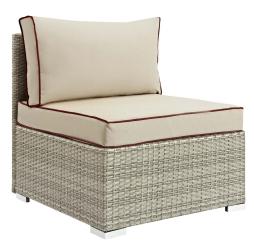

## Description

Enjoy the outdoors while benefiting from style and comfort. Repose offers a detailed tan and gray synthetic rattan weave with UV protection for eye-catching appeal and durability, plush 4 thick all-weather polyester cushions with contrasting color French piping, non-marking foot pads, and sturdy powder-coated aluminum framed seats and ottomans that support up to 331 pounds each. Subtle style defines the Repose outdoor sectional collection making it a natural choice for enhancing your patio, backyard, or poolside gatherings. Set Includes: One - Repose Coffee Table Three - Repose Armless Chair Two - Repose Armchair Two - Repose Corner

## Additional Information

| SKU        | SMODC14750                                                                                                                                                                                                                                                                                                                                |
|------------|-------------------------------------------------------------------------------------------------------------------------------------------------------------------------------------------------------------------------------------------------------------------------------------------------------------------------------------------|
| Dimensions | Overall Product Dimensions: 148.5"L x 90.5"W x 34"H Overall Armchair Dimensions: 32"L x 30"W x 34"H Overall Armless Chair Dimensions: 30"L x 28.5"W x 34"H Overall Coffee Table Dimensions: 19.5"L x 35.5"W x 13.5"H Overall Corner Dimensions: 30"L x 30"W x 34"H Cushion Dimensions: 28.5"L x 28.5"W x 4"H Floor to Top of Seat: 17.5"H |