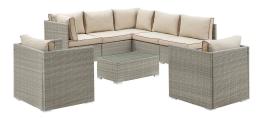

## **Repose 8 Piece Outdoor Patio Sectional Set**

\$3,061.00

## Description

Enjoy the outdoors while benefiting from style and comfort. Repose offers a detailed tan and gray synthetic rattan weave with UV protection for eye-catching appeal and durability, plush 4 thick all-weather polyester cushions with contrasting color French piping, non-marking foot pads, and sturdy powder-coated aluminum framed seats and ottomans that support up to 331 pounds each. Subtle style defines the Repose outdoor sectional collection making it a natural choice for enhancing your patio, backyard, or poolside gatherings. Set Includes: One - Repose Coffee Table Three - Repose Armless Chair Two - Repose Armchair Two - Repose Corner