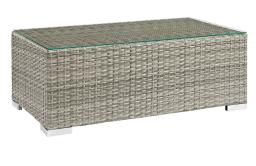

## Description

Enjoy the outdoors while benefiting from style and comfort. Repose offers a detailed tan and gray synthetic rattan weave with UV protection for eye-catching appeal and durability, plush 4 thick all-weather polyester cushions with contrasting color French piping, non-marking foot pads, and sturdy powder-coated aluminum framed seats and ottomans that support up to 331 pounds each. Subtle style defines the Repose outdoor sectional collection making it a natural choice for enhancing your patio, backyard, or poolside gatherings. Set Includes: One - Repose Coffee Table Three - Repose Armless Chair Two - Repose Armchair Two - Repose Corner

## Additional Information

| SKU        | SMODC14750                                                                                                                                                                                                                                                                                                                                |
|------------|-------------------------------------------------------------------------------------------------------------------------------------------------------------------------------------------------------------------------------------------------------------------------------------------------------------------------------------------|
| Dimensions | Overall Product Dimensions: 148.5"L x 90.5"W x 34"H Overall Armchair Dimensions: 32"L x 30"W x 34"H Overall Armless Chair Dimensions: 30"L x 28.5"W x 34"H Overall Coffee Table Dimensions: 19.5"L x 35.5"W x 13.5"H Overall Corner Dimensions: 30"L x 30"W x 34"H Cushion Dimensions: 28.5"L x 28.5"W x 4"H Floor to Top of Seat: 17.5"H |