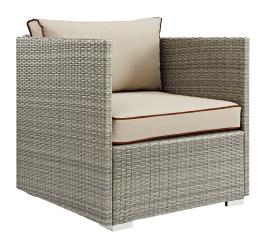

## Description

Enjoy the outdoors while benefiting from style and comfort. Repose offers a detailed tan and gray synthetic rattan weave with UV protection for eye-catching appeal and durability, plush 4 thick all-weather polyester cushions with contrasting color French piping, non-marking foot pads, and sturdy powder-coated aluminum framed seats and ottomans that support up to 331 pounds each. Subtle style defines the Repose outdoor sectional collection making it a natural choice for enhancing your patio, backyard, or poolside gatherings. Set Includes: One - Repose Coffee Table Three - Repose Armless Chair Two - Repose Armchair Two - Repose Corner

## Additional Information

| SKU        | SMODC14750                                                                                                                                                                                                                                                                                                                                |
|------------|-------------------------------------------------------------------------------------------------------------------------------------------------------------------------------------------------------------------------------------------------------------------------------------------------------------------------------------------|
| Dimensions | Overall Product Dimensions: 148.5"L x 90.5"W x 34"H Overall Armchair Dimensions: 32"L x 30"W x 34"H Overall Armless Chair Dimensions: 30"L x 28.5"W x 34"H Overall Coffee Table Dimensions: 19.5"L x 35.5"W x 13.5"H Overall Corner Dimensions: 30"L x 30"W x 34"H Cushion Dimensions: 28.5"L x 28.5"W x 4"H Floor to Top of Seat: 17.5"H |