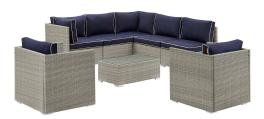

## **Repose 8 Piece Outdoor Patio Sectional Set**

\$3,061.00

## Description

Enjoy the outdoors while benefiting from style and comfort. Repose offers a detailed tan and gray synthetic rattan weave with UV protection for eye-catching appeal and durability, plush 4 thick all-weather polyester cushions with contrasting color French piping, non-marking foot pads, and sturdy powder-coated aluminum framed seats and ottomans that support up to 331 pounds each. Subtle style defines the Repose outdoor sectional collection making it a natural choice for enhancing your patio, backyard, or poolside gatherings. Set Includes: One - Repose Coffee Table Three - Repose Armless Chair Two - Repose Armchair Two - Repose Corner