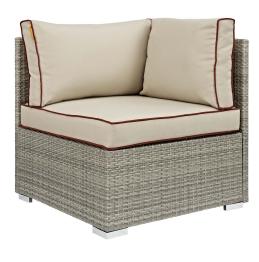

## Description

Enjoy the outdoors while benefiting from style and comfort. Repose offers a detailed tan and gray synthetic rattan weave with UV protection for eye-catching appeal and durability, plush 4 thick all-weather polyester cushions with contrasting color French piping, non-marking foot pads, and sturdy powder-coated aluminum framed seats and ottomans that support up to 331 pounds each. Subtle style defines the Repose outdoor sectional collection making it a natural choice for enhancing your patio, backyard, or poolside gatherings. Set Includes: One - Repose Coffee Table Three - Repose Armless Chair Two - Repose Armchair Two - Repose Corner

## Additional Information

| SKU        | SMODC14750                                                                                                                                                                                                                                                                                                                                |
|------------|-------------------------------------------------------------------------------------------------------------------------------------------------------------------------------------------------------------------------------------------------------------------------------------------------------------------------------------------|
| Dimensions | Overall Product Dimensions: 148.5"L x 90.5"W x 34"H Overall Armchair Dimensions: 32"L x 30"W x 34"H Overall Armless Chair Dimensions: 30"L x 28.5"W x 34"H Overall Coffee Table Dimensions: 19.5"L x 35.5"W x 13.5"H Overall Corner Dimensions: 30"L x 30"W x 34"H Cushion Dimensions: 28.5"L x 28.5"W x 4"H Floor to Top of Seat: 17.5"H |