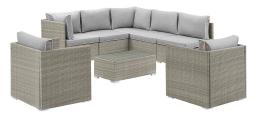

## **Repose 8 Piece Outdoor Patio Sectional Set**

\$3,061.00

## Description

Enjoy the outdoors while benefiting from style and comfort. Repose offers a detailed tan and gray synthetic rattan weave with UV protection for eye-catching appeal and durability, plush 4 thick all-weather polyester cushions with contrasting color French piping, non-marking foot pads, and sturdy powder-coated aluminum framed seats and ottomans that support up to 331 pounds each. Subtle style defines the Repose outdoor sectional collection making it a natural choice for enhancing your patio, backyard, or poolside gatherings. Set Includes: One - Repose Coffee Table Three - Repose Armless Chair Two - Repose Armchair Two - Repose Corner