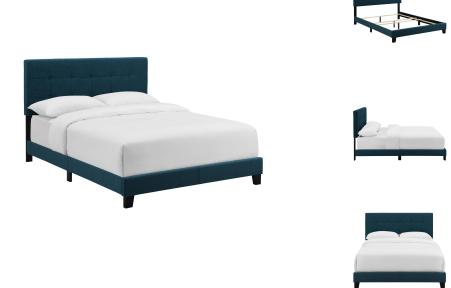

## **Amira Full Upholstered Fabric Bed**

\$287.00

## **Description**

Inspire sweet dreams with a cozy full bed. Designed with chic elegance and contemporary style, Amira comes with a soft polyester fabric upholstered base, timeless button-tufted headboard, and wood bed frame and legs, with non-marking foot caps. Complete with a reinforced center beam for maximum stability, Amira accommodates memory foam, spring, latex, and hybrid mattresses. A sleek and sophisticated centerpiece to the kid's bedroom or guest suite, this modern bed effortlessly transforms your bedroom decor with its luxe look. Box spring required (not included). Bed Weight Capacity: 800 lbs. Set Includes: One - Amira Full Bed