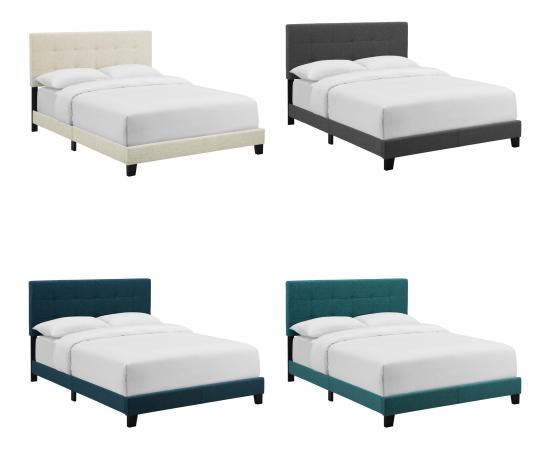

## **Description**

Inspire sweet dreams with a cozy full bed. Designed with chic elegance and contemporary style, Amira comes with a soft polyester fabric upholstered base, timeless button-tufted headboard, and wood bed frame and legs, with non-marking foot caps. Complete with a reinforced center beam for maximum stability, Amira accommodates memory foam, spring, latex, and hybrid mattresses. A sleek and sophisticated centerpiece to the kid's bedroom or guest suite, this modern bed effortlessly transforms your bedroom decor with its luxe look. Box spring required (not included). Bed Weight Capacity: 800 lbs. Set Includes: One - Amira Full Bed