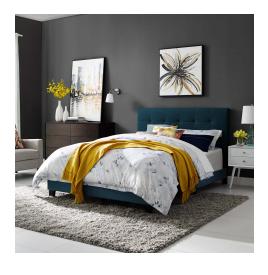

## **Amira Full Upholstered Fabric Bed**

\$287.00

## **Description**

Inspire sweet dreams with a cozy full bed. Designed with chic elegance and contemporary style, Amira comes with a soft polyester fabric upholstered base, timeless button-tufted headboard, and wood bed frame and legs, with non-marking foot caps. Complete with a reinforced center beam for maximum stability, Amira accommodates memory foam, spring, latex, and hybrid mattresses. A sleek and sophisticated centerpiece to the kid's bedroom or guest suite, this modern bed effortlessly transforms your bedroom decor with its luxe look. Box spring required (not included). Bed Weight Capacity: 800 lbs. Set Includes: One - Amira Full Bed