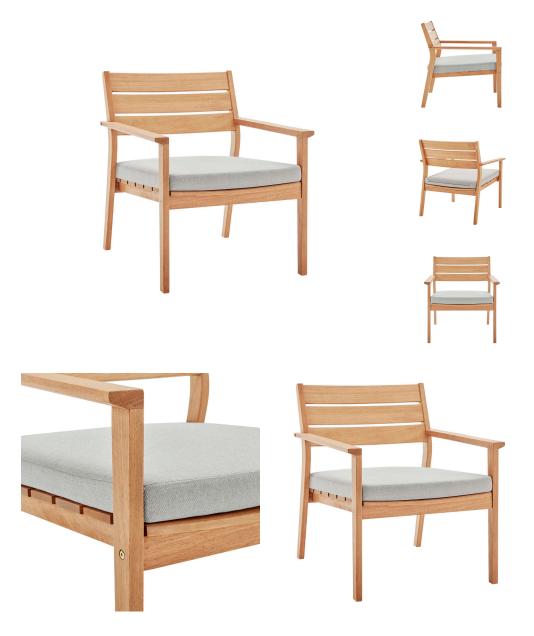

## Breton Outdoor Patio Ash Wood Armchair

\$0.00

## Description

Blend the innovative charm of rustic accents and lakeside cabin style with the Breton Outdoor Patio Wood Armchair. Solidly constructed with FSC Certified ash wood, Breton is a versatile patio armchair designed to stand out in any outdoor decor. Crisp lines highlight the subtle bowed frame and slatted seat that flow smoothly into the four tapered legs of this organic piece. Enhance your patio, porch, poolside, or deck with the Breton Outdoor Patio Armchair. Chair Weight Capacity: 331 lbs. Set Includes: One – Breton Armchair

## Additional Information

 SKU
 SMODC16073

 Dimensions
 Overall Product Dimensions: 28"L x 26"W x 29"H

 Seat Dimensions: 26"L x 21"W x 16.5"H