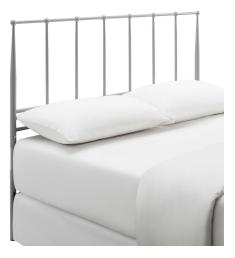

## Kiana Full Metal Stainless Steel Headboard

\$118.00

## Description

Add a touch of nostalgia with the cottage style of the Kiana Full Metal Headboard. A perfect complement to industrial, rustic, and farmhouse decor themes, Kiana adds relaxing vintage appeal in the kid bedroom, dorm, or guest room with a quality frame made of stainless steel. This charming metal headboard for twin bed frames comes with non-marking foot caps to help protect flooring and a design reminiscent of traditional country homes. Gracefully designed with integrated round finials, the Kiana is height adjustable from 39 inches to 48.8 inches. Set Includes: One – Kiana Full Headboard

## Additional Information

SKU

SMODC17797

Dimensions

Overall Product Dimensions: 54"L x 39.5"W x 1"H