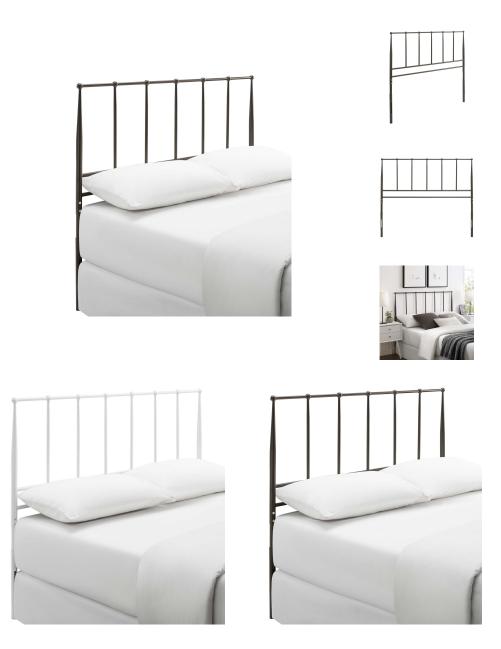

## Kiana Full Metal Stainless Steel Headboard

\$118.00

## Description

Add a touch of nostalgia with the cottage style of the Kiana Full Metal Headboard. A perfect complement to industrial, rustic, and farmhouse decor themes, Kiana adds relaxing vintage appeal in the kid bedroom, dorm, or guest room with a quality frame made of stainless steel. This charming metal headboard for twin bed frames comes with non-marking foot caps to help protect flooring and a design reminiscent of traditional country homes. Gracefully designed with integrated round finials, the Kiana is height adjustable from 39 inches to 48.8 inches. Set Includes: One – Kiana Full Headboard

## Additional Information

SKU

SMODC17797

Dimensions

Overall Product Dimensions: 54"L x 39.5"W x 1"H