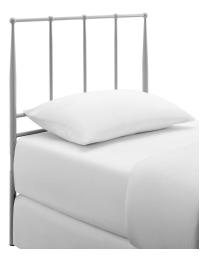

## Description

Add a touch of nostalgia with the cottage style of the Kiana Twin Metal Headboard. A perfect complement to industrial, rustic, and farmhouse decor themes, Kiana adds relaxing vintage appeal in the kid bedroom, dorm, or guest room with a quality frame made of stainless steel. This charming metal headboard for twin bed frames comes with non-marking foot caps to help protect flooring and a design reminiscent of traditional country homes. Gracefully designed with integrated round finials, the Kiana is height adjustable from 39 inches to 48.8 inches. Set Includes: One – Kiana Twin Headboard

## Additional Information

SKU

SMODC17794

Dimensions

Overall Product Dimensions: 1"L x 37"W x 39.5"H