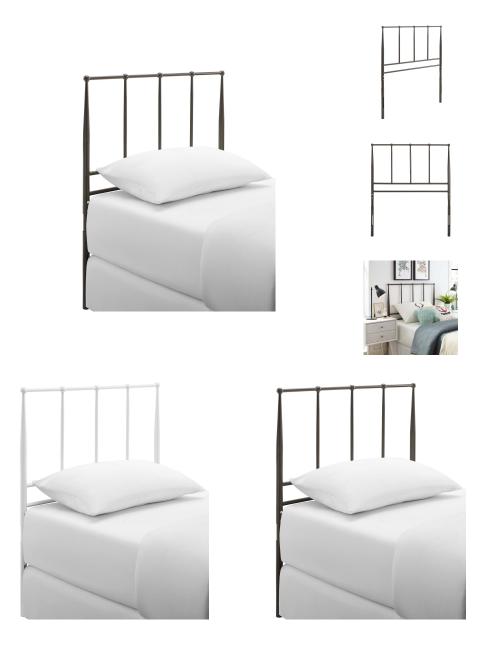

## Description

Add a touch of nostalgia with the cottage style of the Kiana Twin Metal Headboard. A perfect complement to industrial, rustic, and farmhouse decor themes, Kiana adds relaxing vintage appeal in the kid bedroom, dorm, or guest room with a quality frame made of stainless steel. This charming metal headboard for twin bed frames comes with non-marking foot caps to help protect flooring and a design reminiscent of traditional country homes. Gracefully designed with integrated round finials, the Kiana is height adjustable from 39 inches to 48.8 inches. Set Includes: One – Kiana Twin Headboard

## Additional Information

SKU

SMODC17794

Dimensions

Overall Product Dimensions: 1"L x 37"W x 39.5"H