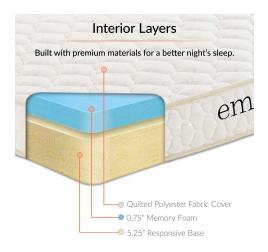

## Description

Introducing an affordable boxed bed solution, Emma features a 0.75 inch top layer of memory foam, 5.25 inch dense layer of responsive foam, and a quilted polyester fabric cover with stitched padding for an extra layer of comfort. The perfect solution for guest or kid rooms, Emma easily stores away when not in use and comes compressed, vacuum-packed, rolled, and sealed in a small portable box. Foam meets fire resistant standards and fully decompresses in about 2 hours during the summer, and 72 hours during the winter. Set Includes: Two – Emma Twin Mattress