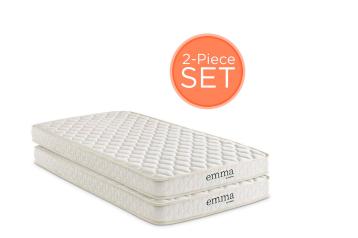

## Emma 6" Twin Mattress Foam Set Of 2

\$465.00

The Emma mattress comes vacuum-packed, rolled and sealed in a small portable box.

HONORMILL

## Description

Introducing an affordable boxed bed solution, Emma features a 0.75 inch top layer of memory foam, 5.25 inch dense layer of responsive foam, and a quilted polyester fabric cover with stitched padding for an extra layer of comfort. The perfect solution for guest or kid rooms, Emma easily stores away when not in use and comes compressed, vacuum-packed, rolled, and sealed in a small portable box. Foam meets fire resistant standards and fully decompresses in about 2 hours during the summer, and 72 hours during the winter. Set Includes: Two – Emma Twin Mattress