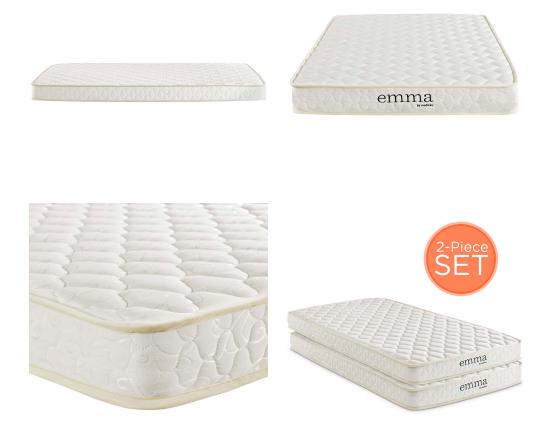

## Emma 6" Twin Mattress Foam Set Of 2

\$465.00

The Emma mattress comes vacuum-packed, rolled and sealed in a small portable box.

HONORMILL

## Description

Introducing an affordable boxed bed solution, Emma features a 0.75 inch top layer of memory foam, 5.25 inch dense layer of responsive foam, and a quilted polyester fabric cover with stitched padding for an extra layer of comfort. The perfect solution for guest or kid rooms, Emma easily stores away when not in use and comes compressed, vacuum-packed, rolled, and sealed in a small portable box. Foam meets fire resistant standards and fully decompresses in about 2 hours during the summer, and 72 hours during the winter. Set Includes: Two – Emma Twin Mattress