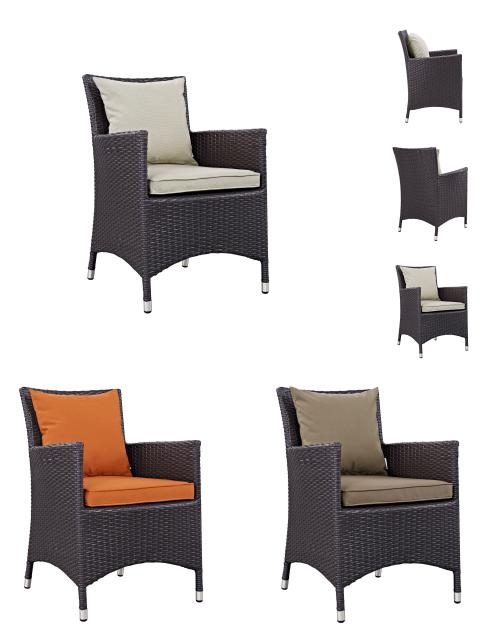

## **Convene Dining Outdoor Patio Armchair**

\$287.00

https://honormill.com/convene-dining-outdoor-patio-armchair.html

## Description

Gather stages of sensitivity with the Convene Outdoor Sectional series. Made with a synthetic rattan weave and a powder-coated aluminum frame, Convene is a versatile outdoor dining arm chair that shifts and combines according to the spontaneous needs of the moment. Outfitted with all-weather fabric cushions, leave a positive impression on friends and family while enhancing your patio, backyard, or poolside repast in this series of palpable distinction. This installment of the series is an Outdoor Patio Dining Arm Chair. Set Includes: One – Convene Dining Armchair

## Additional Information

| SKU        | SMODC12373                                                                                                                                                                                                                                                                                                       |
|------------|------------------------------------------------------------------------------------------------------------------------------------------------------------------------------------------------------------------------------------------------------------------------------------------------------------------|
| Dimensions | Pillow Dimensions: 17.5"L x 17.5"W Seat Cushion<br>Dimensions: 19"L x 19"W x 2.5"H Overall Product<br>Dimensions: 25.5"L x 24.5"W x 34.5"H Seat<br>Dimensions: 19.5"L x 19"W x 16.5"H Armrest<br>Dimensions: 25.5"H Backrest Dimensions: 18"H<br>Armrest Height from Seat: 9"H Base<br>Dimensions: 23"L x 21.5"W |