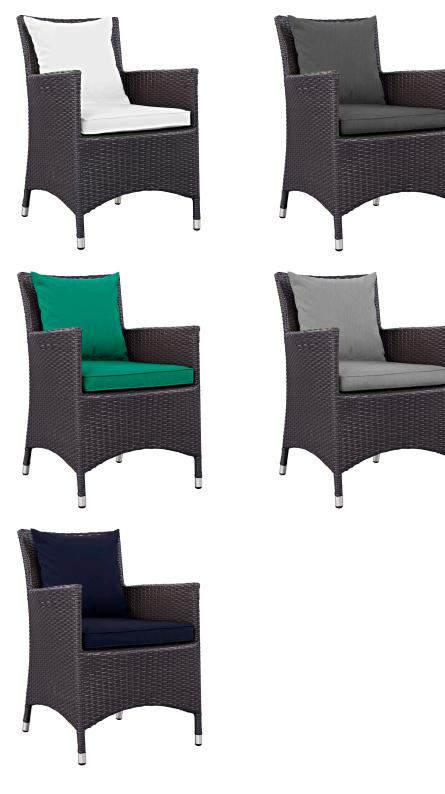

## **Convene Dining Outdoor Patio Armchair**

\$287.00

https://honormill.com/convene-dining-outdoor-patio-armchair.html

## Description

Gather stages of sensitivity with the Convene Outdoor Sectional series. Made with a synthetic rattan weave and a powder-coated aluminum frame, Convene is a versatile outdoor dining arm chair that shifts and combines according to the spontaneous needs of the moment. Outfitted with all-weather fabric cushions, leave a positive impression on friends and family while enhancing your patio, backyard, or poolside repast in this series of palpable distinction. This installment of the series is an Outdoor Patio Dining Arm Chair. Set Includes: One – Convene Dining Armchair