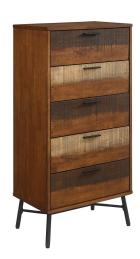

## **Arwen Rustic Wood Chest**

\$998.00

## Description

Complement your bedroom decor with the inspired, organic design of Arwen. This wood chest features an easy wipe clean walnut veneer with an intricately striped walnut and natural wood grain veneer pattern on the five easy-glide drawers, black lacquered metal, and non-marking foot caps. Perfect for farmhouse, rustic, industrial, mid-century, tropical and contemporary modern bedrooms, Arwen is a quality bed chest that provides ample space for all your bedroom storage needs. Set Includes: One - Arwen Rustic Wood Chest