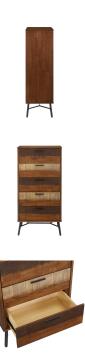

## Description

Complement your bedroom decor with the inspired, organic design of Arwen. This wood chest features an easy wipe clean walnut veneer with an intricately striped walnut and natural wood grain veneer pattern on the five easy-glide drawers, black lacquered metal, and non-marking foot caps. Perfect for farmhouse, rustic, industrial, mid-century, tropical and contemporary modern bedrooms, Arwen is a quality bed chest that provides ample space for all your bedroom storage needs. Set Includes: One - Arwen Rustic Wood Chest