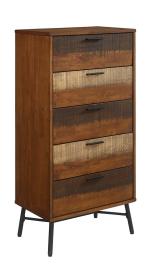

## **Arwen Rustic Wood Chest**

\$998.00

## Description

Complement your bedroom decor with the inspired, organic design of Arwen. This wood chest features an easy wipe clean walnut veneer with an intricately striped walnut and natural wood grain veneer pattern on the five easy-glide drawers, black lacquered metal, and non-marking foot caps. Perfect for farmhouse, rustic, industrial, mid-century, tropical and contemporary modern bedrooms, Arwen is a quality bed chest that provides ample space for all your bedroom storage needs. Set Includes: One - Arwen Rustic Wood Chest