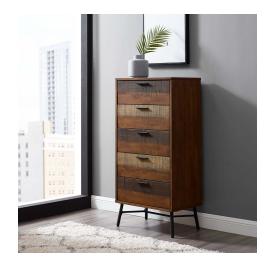

## Description

Complement your bedroom decor with the inspired, organic design of Arwen. This wood chest features an easy wipe clean walnut veneer with an intricately striped walnut and natural wood grain veneer pattern on the five easy-glide drawers, black lacquered metal, and non-marking foot caps. Perfect for farmhouse, rustic, industrial, mid-century, tropical and contemporary modern bedrooms, Arwen is a quality bed chest that provides ample space for all your bedroom storage needs. Set Includes: One - Arwen Rustic Wood Chest