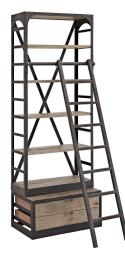

## **Velocity Wood Bookshelf**

\$1,782.00

## Description

Depict the gentle flow of industrial modern decor with the Velocity shelving and ladder set. Constructed with solid pine wood shelves and a cast iron frame, Velocity admirably transports the onset of automation and assembly lines into our new era of discovery. The ladder is intentionally sold together to connote progress both on and off the shelf. Set Includes: One – Velocity Wood Stand

## Additional Information

| SKU        | SMODC11303                                                                                                                                                       |
|------------|------------------------------------------------------------------------------------------------------------------------------------------------------------------|
| Dimensions | Overall Product Dimensions: 29"L x 19"W x 81"H<br>Width Of Shelves: 28.5"L Ladder Dimensions: 2"L<br>x 14"W x 67"H Distance Ladder Extends from<br>Shelf: 17.5"L |