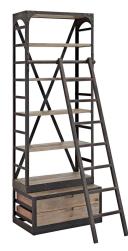

## Description

Depict the gentle flow of industrial modern decor with the Velocity shelving and ladder set. Constructed with solid pine wood shelves and a cast iron frame, Velocity admirably transports the onset of automation and assembly lines into our new era of discovery. The ladder is intentionally sold together to connote progress both on and off the shelf. Set Includes: One – Velocity Wood Stand

## Additional Information

| SKU        | SMODC11303                                                                                                                                                       |
|------------|------------------------------------------------------------------------------------------------------------------------------------------------------------------|
| Dimensions | Overall Product Dimensions: 29"L x 19"W x 81"H<br>Width Of Shelves: 28.5"L Ladder Dimensions: 2"L<br>x 14"W x 67"H Distance Ladder Extends from<br>Shelf: 17.5"L |