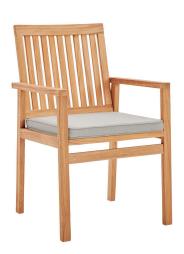

## Farmstay Outdoor Patio Teak Wood Dining Armchair

\$0.00

## Description

Update your outdoor decor with the Farmstay Outdoor Patio Wood Dining Armchair. Comprised of FSC certified solid teak wood, this outdoor chair is a refreshing addition to your patio dining furniture. Crisp lines form this smoothly designed patio chair with a slatted seat and back that creates a breathable airflow. The densely padded all-weather cushion comes with a durable machine washable cover. Complete with ribbons to secure the cushion onto the seat base, this outdoor teak dining armchair helps create a relaxing environment for your patio, deck, porch, or poolside. Chair Weight Capacity: 331 lbs. Set Includes: One – Farmstay Dining Armchair