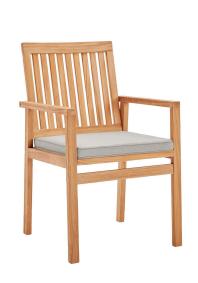

## Farmstay Outdoor Patio Teak Wood Dining Armchair

\$0.00

## Description

Update your outdoor decor with the Farmstay Outdoor Patio Wood Dining Armchair. Comprised of FSC certified solid teak wood, this outdoor chair is a refreshing addition to your patio dining furniture. Crisp lines form this smoothly designed patio chair with a slatted seat and back that creates a breathable airflow. The densely padded all-weather cushion comes with a durable machine washable cover. Complete with ribbons to secure the cushion onto the seat base, this outdoor teak dining armchair helps create a relaxing environment for your patio, deck, porch, or poolside. Chair Weight Capacity: 331 lbs. Set Includes: One – Farmstay Dining Armchair