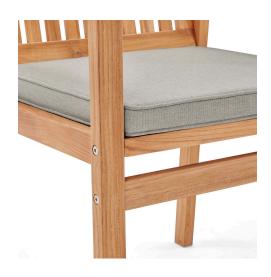

## Description

Update your outdoor decor with the Farmstay Outdoor Patio Wood Dining Armchair. Comprised of FSC certified solid teak wood, this outdoor chair is a refreshing addition to your patio dining furniture. Crisp lines form this smoothly designed patio chair with a slatted seat and back that creates a breathable airflow. The densely padded all-weather cushion comes with a durable machine washable cover. Complete with ribbons to secure the cushion onto the seat base, this outdoor teak dining armchair helps create a relaxing environment for your patio, deck, porch, or poolside. Chair Weight Capacity: 331 lbs. Set Includes: One – Farmstay Dining Armchair