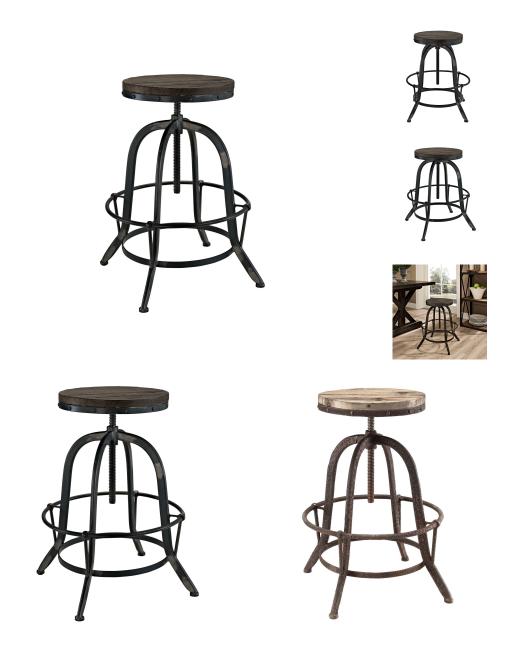

## **Collect Wood Top Bar Stool**

\$258.00

## **Description**

Place yourself on the pedestal of experience with the Collect Wood and Iron Metal Bar Stool. Collect Bar Stool is an envisioned industrial modern counter stool that secures bygone moments into a calming version of the present. Constructed of solid pine wood and a cast iron stand with foot ring, blend together the richness of rustic farmhouse decor with the contrasting elements of industrial modern style. Collect Bar Stool will be the focus of attention by friends, family and other guests as they perch on this accent piece in your kitchen, counter, dining room, or bar area seating. Set Includes: One - Collect Wood Top Counter Stool

## Additional Information

| SKU        | SMODC11301                                                                                        |
|------------|---------------------------------------------------------------------------------------------------|
| Dimensions | Overall Product Dimensions: 23.5"L x 23.5"W x 22 - 33"H Seat Dimensions: 13.5"L x 13.5"W x 20.5"H |