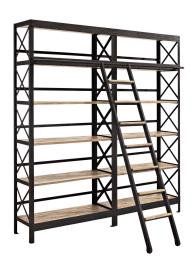

## **Headway Wood Bookshelf**

\$3,447.00

## Description

Gain ground through the rising tide of the process with the Headway industrial modern shelving unit and ladder. Constructed with solid pine wood shelves and a cast iron frame, Headway advances your decor from the onset of assembly lines into our present era of discovery. The ladder is sold together so as to connote progress both on and off the shelf. Set Includes: One – Headway Wood Stand

## **Additional Information**

| SKU        | SMODC11307                                                                                                                                                                                                                      |
|------------|---------------------------------------------------------------------------------------------------------------------------------------------------------------------------------------------------------------------------------|
| Dimensions | Overall Product Dimensions: 84"L x 16"W x 90"H<br>Overall Ladder Dimensions: 2"L x 15.5"W x 78.5"H<br>Space Between Shelves: 16"H Distance Ladder<br>Extends From Shelves: 35.5"L Width of<br>Shelves (each wooden panel): 42"W |