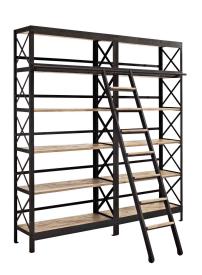

## **Headway Wood Bookshelf**

\$3,447.00

## Description

Gain ground through the rising tide of the process with the Headway industrial modern shelving unit and ladder. Constructed with solid pine wood shelves and a cast iron frame, Headway advances your decor from the onset of assembly lines into our present era of discovery. The ladder is sold together so as to connote progress both on and off the shelf. Set Includes: One – Headway Wood Stand

## **Additional Information**

| SKU        | SMODC11307                                                                                                                                                                                                                      |
|------------|---------------------------------------------------------------------------------------------------------------------------------------------------------------------------------------------------------------------------------|
| Dimensions | Overall Product Dimensions: 84"L x 16"W x 90"H<br>Overall Ladder Dimensions: 2"L x 15.5"W x 78.5"H<br>Space Between Shelves: 16"H Distance Ladder<br>Extends From Shelves: 35.5"L Width of<br>Shelves (each wooden panel): 42"W |