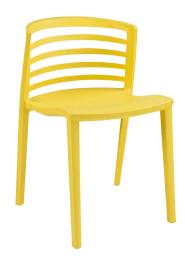

## Curvy Dining Side Chair \$149.00

## Description

Indulge in no-frills, straightforward contemporary style with this modern multi-purpose chair. Made from heavy-duty molded plastic, this chair was built to last. Eye-catching and comfortable, this reproduction brings fashion and flavor to your space. Set Includes: One - Curvy Plastic Chair