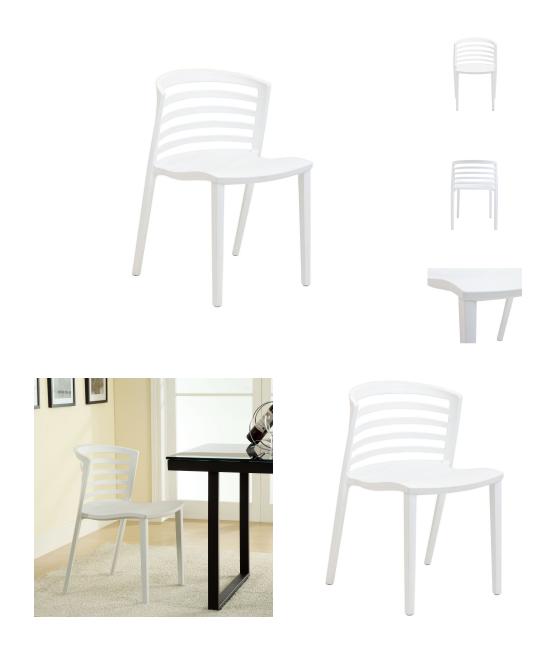

## Curvy Dining Side Chair \$149.00

## Description

Indulge in no-frills, straightforward contemporary style with this modern multi-purpose chair. Made from heavy-duty molded plastic, this chair was built to last. Eye-catching and comfortable, this reproduction brings fashion and flavor to your space. Set Includes: One - Curvy Plastic Chair

## **Additional Information**

| SKU        | SMODC16469                                                                                 |
|------------|--------------------------------------------------------------------------------------------|
| Dimensions | Overall Product Dimensions: 20.5"L x 21"W x 30.5"H Seat Dimensions: 17.5"L x 17"W x 17.5"H |