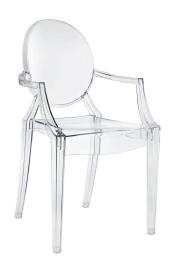

## Description

Combine artistic endeavors into a unified vision of harmony and grace with the ethereal Casper Chair. Allow bursts of creative energy to reach every aspect of your contemporary living space as this masterpiece reinvents your surroundings. Surprisingly sturdy and durable, the Casper Chair is appropriate for any room or outdoor setting. Pure perception awaits, as shining moments of brilliance turn visual vacuums into new realms of transcendence. Set Includes: One - Casper Dining Armchair