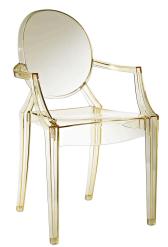

## **Casper Dining Armchair**

\$148.00

## Description

Combine artistic endeavors into a unified vision of harmony and grace with the ethereal Casper Chair. Allow bursts of creative energy to reach every aspect of your contemporary living space as this masterpiece reinvents your surroundings. Surprisingly sturdy and durable, the Casper Chair is appropriate for any room or outdoor setting. Pure perception awaits, as shining moments of brilliance turn visual vacuums into new realms of transcendence. Set Includes: One - Casper Dining Armchair