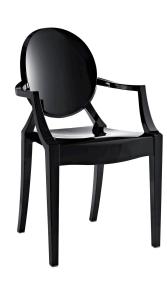

## **Casper Dining Armchair**

\$148.00

## Description

Combine artistic endeavors into a unified vision of harmony and grace with the ethereal Casper Chair. Allow bursts of creative energy to reach every aspect of your contemporary living space as this masterpiece reinvents your surroundings. Surprisingly sturdy and durable, the Casper Chair is appropriate for any room or outdoor setting. Pure perception awaits, as shining moments of brilliance turn visual vacuums into new realms of transcendence. Set Includes: One - Casper Dining Armchair