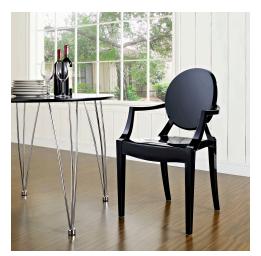

## Description

Combine artistic endeavors into a unified vision of harmony and grace with the ethereal Casper Chair. Allow bursts of creative energy to reach every aspect of your contemporary living space as this masterpiece reinvents your surroundings. Surprisingly sturdy and durable, the Casper Chair is appropriate for any room or outdoor setting. Pure perception awaits, as shining moments of brilliance turn visual vacuums into new realms of transcendence. Set Includes: One - Casper Dining Armchair