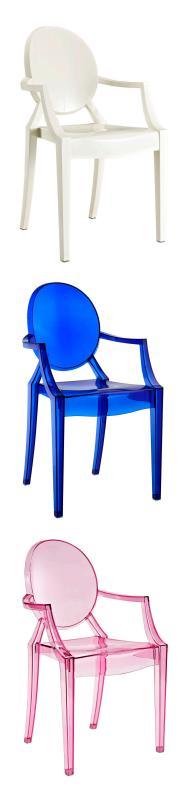

## Description

Combine artistic endeavors into a unified vision of harmony and grace with the ethereal Casper Chair. Allow bursts of creative energy to reach every aspect of your contemporary living space as this masterpiece reinvents your surroundings. Surprisingly sturdy and durable, the Casper Chair is appropriate for any room or outdoor setting. Pure perception awaits, as shining moments of brilliance turn visual vacuums into new realms of transcendence. Set Includes: One - Casper Dining Armchair