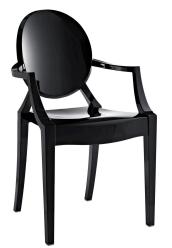

## Description

Combine artistic endeavors into a unified vision of harmony and grace with the ethereal Casper Chair. Allow bursts of creative energy to reach every aspect of your contemporary living space as this masterpiece reinvents your surroundings. Surprisingly sturdy and durable, the Casper Chair is appropriate for any room or outdoor setting. Pure perception awaits, as shining moments of brilliance turn visual vacuums into new realms of transcendence. Set Includes: One - Casper Dining Armchair