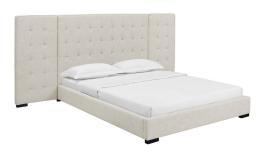

## Sierra Queen Upholstered Fabric Platform Bed

\$962.00

## **Description**

Introduce an elegant backdrop for your master suite or guest bedroom with the Sierra Queen Upholstered Fabric Platform Bed. An impressive modern bed brimming with timeless appeal, Sierra features soft polyester fabric upholstery over a densely padded foam sideboard, footboard, and queen headboard. Complete with side wall panels for premium comfort and relaxation, this modern queen bed rests atop black-stained wood legs with non-marking foot caps. Adorned by timeless biscuit tufting, Sierra has a sturdy wood slat support system with a reinforced center beam that eliminates the need for a box spring. Sierra is a luxurious mattress foundation for memory foam, innerspring, latex, and hybrid mattresses. Bed Weight Capacity: 1322 lbs. Set Includes: One - Primrose Queen Platform Bed