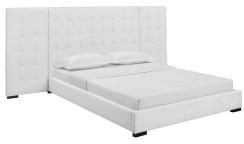

## Sierra Queen Upholstered Fabric Platform Bed

\$962.00

## **Description**

Introduce an elegant backdrop for your master suite or guest bedroom with the Sierra Queen Upholstered Fabric Platform Bed. An impressive modern bed brimming with timeless appeal, Sierra features soft polyester fabric upholstery over a densely padded foam sideboard, footboard, and queen headboard. Complete with side wall panels for premium comfort and relaxation, this modern queen bed rests atop black-stained wood legs with non-marking foot caps. Adorned by timeless biscuit tufting, Sierra has a sturdy wood slat support system with a reinforced center beam that eliminates the need for a box spring. Sierra is a luxurious mattress foundation for memory foam, innerspring, latex, and hybrid mattresses. Bed Weight Capacity: 1322 lbs. Set Includes: One - Primrose Queen Platform Bed