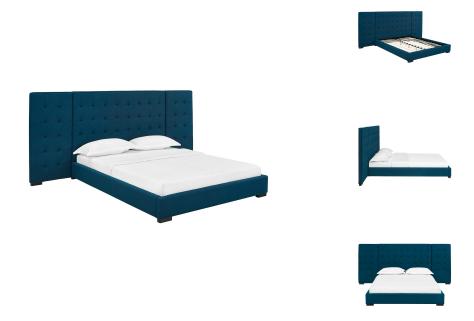

## Sierra Queen Upholstered Fabric Platform Bed

\$962.00

## **Description**

Introduce an elegant backdrop for your master suite or guest bedroom with the Sierra Queen Upholstered Fabric Platform Bed. An impressive modern bed brimming with timeless appeal, Sierra features soft polyester fabric upholstery over a densely padded foam sideboard, footboard, and queen headboard. Complete with side wall panels for premium comfort and relaxation, this modern queen bed rests atop black-stained wood legs with non-marking foot caps. Adorned by timeless biscuit tufting, Sierra has a sturdy wood slat support system with a reinforced center beam that eliminates the need for a box spring. Sierra is a luxurious mattress foundation for memory foam, innerspring, latex, and hybrid mattresses. Bed Weight Capacity: 1322 lbs. Set Includes: One - Primrose Queen Platform Bed