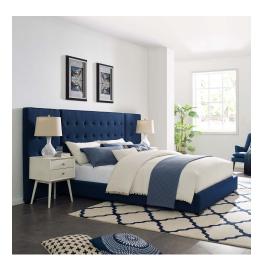

## Sierra Queen Upholstered Fabric Platform Bed

\$962.00

## **Description**

Introduce an elegant backdrop for your master suite or guest bedroom with the Sierra Queen Upholstered Fabric Platform Bed. An impressive modern bed brimming with timeless appeal, Sierra features soft polyester fabric upholstery over a densely padded foam sideboard, footboard, and queen headboard. Complete with side wall panels for premium comfort and relaxation, this modern queen bed rests atop black-stained wood legs with non-marking foot caps. Adorned by timeless biscuit tufting, Sierra has a sturdy wood slat support system with a reinforced center beam that eliminates the need for a box spring. Sierra is a luxurious mattress foundation for memory foam, innerspring, latex, and hybrid mattresses. Bed Weight Capacity: 1322 lbs. Set Includes: One - Primrose Queen Platform Bed