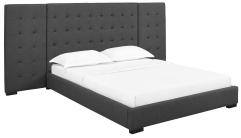

## **Description**

Introduce an elegant backdrop for your master suite or guest bedroom with the Sierra Queen Upholstered Fabric Platform Bed. An impressive modern bed brimming with timeless appeal, Sierra features soft polyester fabric upholstery over a densely padded foam sideboard, footboard, and queen headboard. Complete with side wall panels for premium comfort and relaxation, this modern queen bed rests atop black-stained wood legs with non-marking foot caps. Adorned by timeless biscuit tufting, Sierra has a sturdy wood slat support system with a reinforced center beam that eliminates the need for a box spring. Sierra is a luxurious mattress foundation for memory foam, innerspring, latex, and hybrid mattresses. Bed Weight Capacity: 1322 lbs. Set Includes: One - Primrose Queen Platform Bed