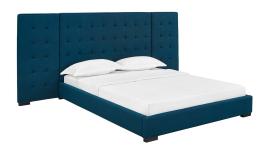

## **Description**

Introduce an elegant backdrop for your master suite or guest bedroom with the Sierra Queen Upholstered Fabric Platform Bed. An impressive modern bed brimming with timeless appeal, Sierra features soft polyester fabric upholstery over a densely padded foam sideboard, footboard, and queen headboard. Complete with side wall panels for premium comfort and relaxation, this modern queen bed rests atop black-stained wood legs with non-marking foot caps. Adorned by timeless biscuit tufting, Sierra has a sturdy wood slat support system with a reinforced center beam that eliminates the need for a box spring. Sierra is a luxurious mattress foundation for memory foam, innerspring, latex, and hybrid mattresses. Bed Weight Capacity: 1322 lbs. Set Includes: One - Primrose Queen Platform Bed