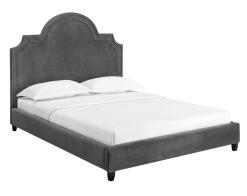

## **Description**

Refresh your bedroom with comfortable sleep and elegant style with the Primrose Queen Performance Velvet Platform Bed. A modern twist on traditional design, the queen headboard and sideboards of this platform bed frame come generously padded in dense foam offering comfort and support while relaxing in bed. Resting atop black-stained wood legs with non-marking foot caps, Primrose comes upholstered in soft, performance velvet made with stain-resistant polyester fabric. Accented by elegant nailhead trim along the queen headboard, this vintage modern platform bed comes with a sturdy wood slat support system with a reinforced center beam that eliminates the need for a box spring. Primrose is a luxurious mattress foundation for memory foam, innerspring, latex, and hybrid mattresses. Bed Weight Capacity: 1322 lbs. Set Includes: One - Primrose Queen Platform Bed