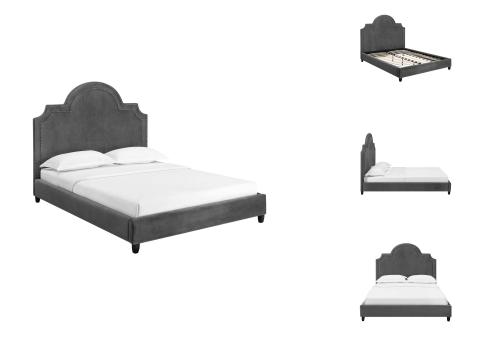

## **Description**

Refresh your bedroom with comfortable sleep and elegant style with the Primrose Queen Performance Velvet Platform Bed. A modern twist on traditional design, the queen headboard and sideboards of this platform bed frame come generously padded in dense foam offering comfort and support while relaxing in bed. Resting atop black-stained wood legs with non-marking foot caps, Primrose comes upholstered in soft, performance velvet made with stain-resistant polyester fabric. Accented by elegant nailhead trim along the queen headboard, this vintage modern platform bed comes with a sturdy wood slat support system with a reinforced center beam that eliminates the need for a box spring. Primrose is a luxurious mattress foundation for memory foam, innerspring, latex, and hybrid mattresses. Bed Weight Capacity: 1322 lbs. Set Includes: One - Primrose Queen Platform Bed