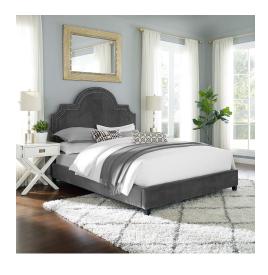

## **Description**

Refresh your bedroom with comfortable sleep and elegant style with the Primrose Queen Performance Velvet Platform Bed. A modern twist on traditional design, the queen headboard and sideboards of this platform bed frame come generously padded in dense foam offering comfort and support while relaxing in bed. Resting atop black-stained wood legs with non-marking foot caps, Primrose comes upholstered in soft, performance velvet made with stain-resistant polyester fabric. Accented by elegant nailhead trim along the queen headboard, this vintage modern platform bed comes with a sturdy wood slat support system with a reinforced center beam that eliminates the need for a box spring. Primrose is a luxurious mattress foundation for memory foam, innerspring, latex, and hybrid mattresses. Bed Weight Capacity: 1322 lbs. Set Includes: One - Primrose Queen Platform Bed