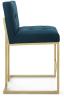

## Privy Gold Stainless Steel Upholstered Fabric Counter Stool \$316.00

## Description

Maximize your dining room decor with Privy. A glam deco kitchen counter stool, Privy features soft and durable fabric upholstery for a streamlined modern look. This counter height stool rests atop a sleek gold stainless steel geometric base with a footrest that will elevate your dining experience. No assembly required. Counter Stool Weight Capacity: 331 lbs. Set Includes: One – Privy Gold Stainless Steel Counter Stool