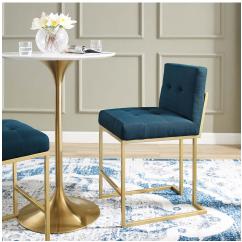

## Privy Gold Stainless Steel Upholstered Fabric Counter Stool \$316.00

## Description

Maximize your dining room decor with Privy. A glam deco kitchen counter stool, Privy features soft and durable fabric upholstery for a streamlined modern look. This counter height stool rests atop a sleek gold stainless steel geometric base with a footrest that will elevate your dining experience. No assembly required. Counter Stool Weight Capacity: 331 lbs. Set Includes: One – Privy Gold Stainless Steel Counter Stool