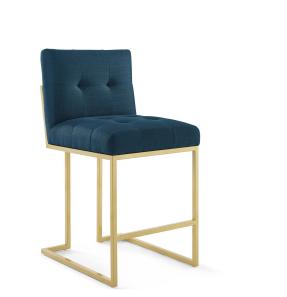

## Privy Gold Stainless Steel Upholstered Fabric Counter Stool \$316.00

## Description

Maximize your dining room decor with Privy. A glam deco kitchen counter stool, Privy features soft and durable fabric upholstery for a streamlined modern look. This counter height stool rests atop a sleek gold stainless steel geometric base with a footrest that will elevate your dining experience. No assembly required. Counter Stool Weight Capacity: 331 lbs. Set Includes: One – Privy Gold Stainless Steel Counter Stool

## Additional Information

| SKU        | SMODC16312                                                                                                                                                                                          |
|------------|-----------------------------------------------------------------------------------------------------------------------------------------------------------------------------------------------------|
| Dimensions | Overall Product Dimensions: 19"L x 23"W x<br>36.5"H Seat Dimensions: 17"L x 19"W x 24.5"H<br>Backrest Dimensions: 3.5"L x 19"W x 12"H<br>Cushion Thickness: 4.5"H Base Dimensions:<br>22.5"L x 18"W |