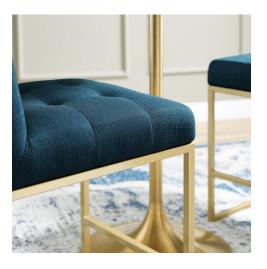

## Description

Maximize your dining room decor with Privy. A glam deco kitchen counter stool, Privy features soft and durable fabric upholstery for a streamlined modern look. This counter height stool rests atop a sleek gold stainless steel geometric base with a footrest that will elevate your dining experience. No assembly required. Counter Stool Weight Capacity: 331 lbs. Set Includes: One – Privy Gold Stainless Steel Counter Stool