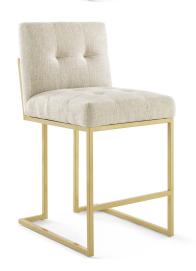

## Privy Gold Stainless Steel Upholstered Fabric Counter Stool \$316.00

## Description

Maximize your dining room decor with Privy. A glam deco kitchen counter stool, Privy features soft and durable fabric upholstery for a streamlined modern look. This counter height stool rests atop a sleek gold stainless steel geometric base with a footrest that will elevate your dining experience. No assembly required. Counter Stool Weight Capacity: 331 lbs. Set Includes: One – Privy Gold Stainless Steel Counter Stool