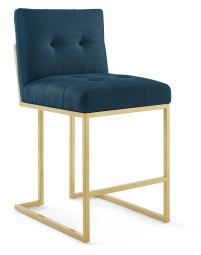

## Privy Gold Stainless Steel Upholstered Fabric Counter Stool \$316.00

## Description

Maximize your dining room decor with Privy. A glam deco kitchen counter stool, Privy features soft and durable fabric upholstery for a streamlined modern look. This counter height stool rests atop a sleek gold stainless steel geometric base with a footrest that will elevate your dining experience. No assembly required. Counter Stool Weight Capacity: 331 lbs. Set Includes: One – Privy Gold Stainless Steel Counter Stool