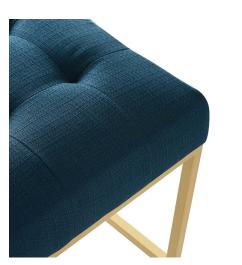

## Description

Maximize your dining room decor with Privy. A glam deco kitchen counter stool, Privy features soft and durable fabric upholstery for a streamlined modern look. This counter height stool rests atop a sleek gold stainless steel geometric base with a footrest that will elevate your dining experience. No assembly required. Counter Stool Weight Capacity: 331 lbs. Set Includes: One – Privy Gold Stainless Steel Counter Stool