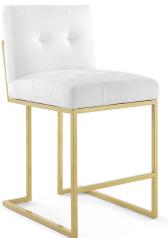

## Privy Gold Stainless Steel Upholstered Fabric Counter Stool \$316.00

## Description

Maximize your dining room decor with Privy. A glam deco kitchen counter stool, Privy features soft and durable fabric upholstery for a streamlined modern look. This counter height stool rests atop a sleek gold stainless steel geometric base with a footrest that will elevate your dining experience. No assembly required. Counter Stool Weight Capacity: 331 lbs. Set Includes: One – Privy Gold Stainless Steel Counter Stool