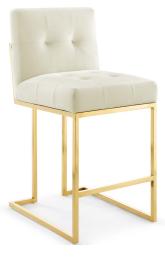

## **Privy Gold Stainless Steel Performance Velvet Counter Stool**

\$382.00

## Description

Maximize your dining room decor with Privy. A glam deco kitchen counter stool, Privy features soft and stain-resistant performance velvet upholstery for a streamlined modern look. This counter height stool rests atop a sleek gold stainless steel geometric base with a footrest that will elevate your dining experience. No assembly required. Counter Stool Weight Capacity: 331 lbs. Set Includes: One - Privy Gold Stainless Steel Counter Stool

## **Additional Information**

| SKU        | SMODC16316                                                                                                                                                       |
|------------|------------------------------------------------------------------------------------------------------------------------------------------------------------------|
| Dimensions | Overall Product Dimensions: 19"L x 23.5"W x 36.5"H Seat Dimensions: 17"L x 19"W x 24.5"H Backrest Dimensions: 3.5"L x 19"W x 12"H Base Dimensions: 23.5"L x 18"W |