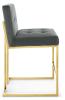

## **Privy Gold Stainless Steel Performance Velvet Counter Stool**

\$382.00

## Description

Maximize your dining room decor with Privy. A glam deco kitchen counter stool, Privy features soft and stain-resistant performance velvet upholstery for a streamlined modern look. This counter height stool rests atop a sleek gold stainless steel geometric base with a footrest that will elevate your dining experience. No assembly required. Counter Stool Weight Capacity: 331 lbs. Set Includes: One - Privy Gold Stainless Steel Counter Stool

## **Additional Information**

| SKU        | SMODC16316                                                                                                                                                       |
|------------|------------------------------------------------------------------------------------------------------------------------------------------------------------------|
| Dimensions | Overall Product Dimensions: 19"L x 23.5"W x 36.5"H Seat Dimensions: 17"L x 19"W x 24.5"H Backrest Dimensions: 3.5"L x 19"W x 12"H Base Dimensions: 23.5"L x 18"W |