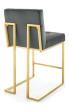

## **Privy Gold Stainless Steel Performance Velvet Counter Stool**

\$382.00

## Description

Maximize your dining room decor with Privy. A glam deco kitchen counter stool, Privy features soft and stain-resistant performance velvet upholstery for a streamlined modern look. This counter height stool rests atop a sleek gold stainless steel geometric base with a footrest that will elevate your dining experience. No assembly required. Counter Stool Weight Capacity: 331 lbs. Set Includes: One - Privy Gold Stainless Steel Counter Stool

## **Additional Information**

| SKU        | SMODC16316                                                                                                                                                       |
|------------|------------------------------------------------------------------------------------------------------------------------------------------------------------------|
| Dimensions | Overall Product Dimensions: 19"L x 23.5"W x 36.5"H Seat Dimensions: 17"L x 19"W x 24.5"H Backrest Dimensions: 3.5"L x 19"W x 12"H Base Dimensions: 23.5"L x 18"W |