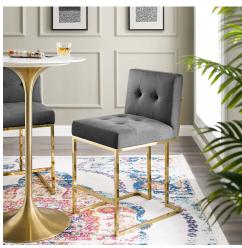

## Description

Maximize your dining room decor with Privy. A glam deco kitchen counter stool, Privy features soft and stain-resistant performance velvet upholstery for a streamlined modern look. This counter height stool rests atop a sleek gold stainless steel geometric base with a footrest that will elevate your dining experience. No assembly required. Counter Stool Weight Capacity: 331 lbs. Set Includes: One - Privy Gold Stainless Steel Counter Stool