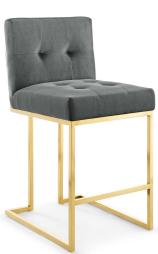

## **Privy Gold Stainless Steel Performance Velvet Counter Stool**

\$382.00

## Description

Maximize your dining room decor with Privy. A glam deco kitchen counter stool, Privy features soft and stain-resistant performance velvet upholstery for a streamlined modern look. This counter height stool rests atop a sleek gold stainless steel geometric base with a footrest that will elevate your dining experience. No assembly required. Counter Stool Weight Capacity: 331 lbs. Set Includes: One - Privy Gold Stainless Steel Counter Stool