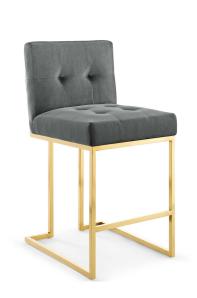

## **Privy Gold Stainless Steel Performance Velvet Counter Stool**

\$382.00

## Description

Maximize your dining room decor with Privy. A glam deco kitchen counter stool, Privy features soft and stain-resistant performance velvet upholstery for a streamlined modern look. This counter height stool rests atop a sleek gold stainless steel geometric base with a footrest that will elevate your dining experience. No assembly required. Counter Stool Weight Capacity: 331 lbs. Set Includes: One - Privy Gold Stainless Steel Counter Stool

## **Additional Information**

| SKU        | SMODC16316                                                                                                                                                       |
|------------|------------------------------------------------------------------------------------------------------------------------------------------------------------------|
| Dimensions | Overall Product Dimensions: 19"L x 23.5"W x 36.5"H Seat Dimensions: 17"L x 19"W x 24.5"H Backrest Dimensions: 3.5"L x 19"W x 12"H Base Dimensions: 23.5"L x 18"W |