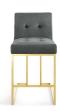

## **Privy Gold Stainless Steel Performance Velvet Counter Stool**

\$382.00

## Description

Maximize your dining room decor with Privy. A glam deco kitchen counter stool, Privy features soft and stain-resistant performance velvet upholstery for a streamlined modern look. This counter height stool rests atop a sleek gold stainless steel geometric base with a footrest that will elevate your dining experience. No assembly required. Counter Stool Weight Capacity: 331 lbs. Set Includes: One - Privy Gold Stainless Steel Counter Stool

## **Additional Information**

| SKU        | SMODC16316                                                                                                                                                       |
|------------|------------------------------------------------------------------------------------------------------------------------------------------------------------------|
| Dimensions | Overall Product Dimensions: 19"L x 23.5"W x 36.5"H Seat Dimensions: 17"L x 19"W x 24.5"H Backrest Dimensions: 3.5"L x 19"W x 12"H Base Dimensions: 23.5"L x 18"W |