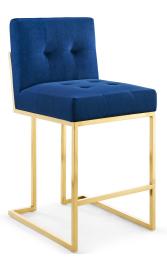

## **Privy Gold Stainless Steel Performance Velvet Counter Stool**

\$382.00

## Description

Maximize your dining room decor with Privy. A glam deco kitchen counter stool, Privy features soft and stain-resistant performance velvet upholstery for a streamlined modern look. This counter height stool rests atop a sleek gold stainless steel geometric base with a footrest that will elevate your dining experience. No assembly required. Counter Stool Weight Capacity: 331 lbs. Set Includes: One - Privy Gold Stainless Steel Counter Stool