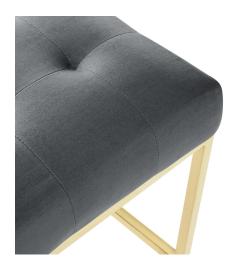

## Description

Maximize your dining room decor with Privy. A glam deco kitchen counter stool, Privy features soft and stain-resistant performance velvet upholstery for a streamlined modern look. This counter height stool rests atop a sleek gold stainless steel geometric base with a footrest that will elevate your dining experience. No assembly required. Counter Stool Weight Capacity: 331 lbs. Set Includes: One - Privy Gold Stainless Steel Counter Stool