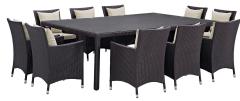

## **Convene 11 Piece Outdoor Patio Dining Set**

\$3,577.00

## Description

Gather stages of sensitivity with the Convene Outdoor Sectional series. Made with a synthetic rattan weave and a powder-coated aluminum frame, Convene is a versatile outdoor collection that shifts and combines according to the spontaneous needs of the moment. Outfitted with all-weather fabric cushions, leave a positive impression on friends and family while enhancing your patio, backyard, or poolside repast in this series of palpable distinction. This installment of the series is an Outdoor Patio Dining Table and Armchair Set. Set Includes: One - Convene 90" Dining Table Ten - Convene Dining Armchair

## **Additional Information**

| SKU        | SMODC13155                                                                                                                                                                                                                                                                                                                                                                                      |
|------------|-------------------------------------------------------------------------------------------------------------------------------------------------------------------------------------------------------------------------------------------------------------------------------------------------------------------------------------------------------------------------------------------------|
| Dimensions | Overall Dining Table Dimensions: 63"L x 90.5"W x 29.5"H Floor to Underside of Table: 27.5"H Base Dimensions: 63"L x 90.5"W Overall Armchair Dimensions: 25.5"L x 24.5"W x 34.5"H Seat Dimensions: 19.5"L x 19"W x 16.5"H Armrest Dimensions: 25.5"H Backrest Dimensions: 18"H Armrest Height from Seat: 9"H Base Dimensions: 23"L x 21.5"W Overall Product Dimensions: 114"L x 141.5"W x 34.5"H |