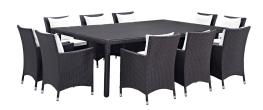

## **Convene 11 Piece Outdoor Patio Dining Set**

\$3,577.00

## Description

Gather stages of sensitivity with the Convene Outdoor Sectional series. Made with a synthetic rattan weave and a powder-coated aluminum frame, Convene is a versatile outdoor collection that shifts and combines according to the spontaneous needs of the moment. Outfitted with all-weather fabric cushions, leave a positive impression on friends and family while enhancing your patio, backyard, or poolside repast in this series of palpable distinction. This installment of the series is an Outdoor Patio Dining Table and Armchair Set. Set Includes: One - Convene 90" Dining Table Ten - Convene Dining Armchair

## **Additional Information**

| SKU        | SMODC13155                                                                                                                                                                                                                                                                                                                                                                                      |
|------------|-------------------------------------------------------------------------------------------------------------------------------------------------------------------------------------------------------------------------------------------------------------------------------------------------------------------------------------------------------------------------------------------------|
| Dimensions | Overall Dining Table Dimensions: 63"L x 90.5"W x 29.5"H Floor to Underside of Table: 27.5"H Base Dimensions: 63"L x 90.5"W Overall Armchair Dimensions: 25.5"L x 24.5"W x 34.5"H Seat Dimensions: 19.5"L x 19"W x 16.5"H Armrest Dimensions: 25.5"H Backrest Dimensions: 18"H Armrest Height from Seat: 9"H Base Dimensions: 23"L x 21.5"W Overall Product Dimensions: 114"L x 141.5"W x 34.5"H |