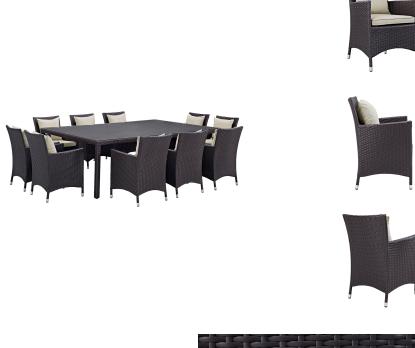

## **Convene 11 Piece Outdoor Patio Dining Set**

\$3,577.00

## Description

Gather stages of sensitivity with the Convene Outdoor Sectional series. Made with a synthetic rattan weave and a powder-coated aluminum frame, Convene is a versatile outdoor collection that shifts and combines according to the spontaneous needs of the moment. Outfitted with all-weather fabric cushions, leave a positive impression on friends and family while enhancing your patio, backyard, or poolside repast in this series of palpable distinction. This installment of the series is an Outdoor Patio Dining Table and Armchair Set. Set Includes: One - Convene 90" Dining Table Ten - Convene Dining Armchair

## **Additional Information**

| SKU        | SMODC13155                                                                                                                                                                                                                                                                                                                                                                                      |
|------------|-------------------------------------------------------------------------------------------------------------------------------------------------------------------------------------------------------------------------------------------------------------------------------------------------------------------------------------------------------------------------------------------------|
| Dimensions | Overall Dining Table Dimensions: 63"L x 90.5"W x 29.5"H Floor to Underside of Table: 27.5"H Base Dimensions: 63"L x 90.5"W Overall Armchair Dimensions: 25.5"L x 24.5"W x 34.5"H Seat Dimensions: 19.5"L x 19"W x 16.5"H Armrest Dimensions: 25.5"H Backrest Dimensions: 18"H Armrest Height from Seat: 9"H Base Dimensions: 23"L x 21.5"W Overall Product Dimensions: 114"L x 141.5"W x 34.5"H |