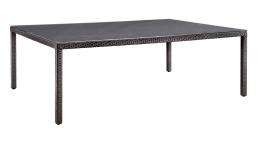

## Description

Gather stages of sensitivity with the Convene Outdoor Sectional series. Made with a synthetic rattan weave and a powder-coated aluminum frame, Convene is a versatile outdoor collection that shifts and combines according to the spontaneous needs of the moment. Outfitted with all-weather fabric cushions, leave a positive impression on friends and family while enhancing your patio, backyard, or poolside repast in this series of palpable distinction. This installment of the series is an Outdoor Patio Dining Table and Armchair Set. Set Includes: One - Convene 90" Dining Table Ten - Convene Dining Armchair

## **Additional Information**

| SKU        | SMODC13155                                                                                                                                                                                                                                                                                                                                                                                      |
|------------|-------------------------------------------------------------------------------------------------------------------------------------------------------------------------------------------------------------------------------------------------------------------------------------------------------------------------------------------------------------------------------------------------|
| Dimensions | Overall Dining Table Dimensions: 63"L x 90.5"W x 29.5"H Floor to Underside of Table: 27.5"H Base Dimensions: 63"L x 90.5"W Overall Armchair Dimensions: 25.5"L x 24.5"W x 34.5"H Seat Dimensions: 19.5"L x 19"W x 16.5"H Armrest Dimensions: 25.5"H Backrest Dimensions: 18"H Armrest Height from Seat: 9"H Base Dimensions: 23"L x 21.5"W Overall Product Dimensions: 114"L x 141.5"W x 34.5"H |