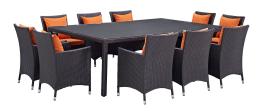

## **Convene 11 Piece Outdoor Patio Dining Set**

\$3,577.00

## Description

Gather stages of sensitivity with the Convene Outdoor Sectional series. Made with a synthetic rattan weave and a powder-coated aluminum frame, Convene is a versatile outdoor collection that shifts and combines according to the spontaneous needs of the moment. Outfitted with all-weather fabric cushions, leave a positive impression on friends and family while enhancing your patio, backyard, or poolside repast in this series of palpable distinction. This installment of the series is an Outdoor Patio Dining Table and Armchair Set. Set Includes: One - Convene 90" Dining Table Ten - Convene Dining Armchair

## **Additional Information**

| SKU        | SMODC13155                                                                                                                                                                                                                                                                                                                                                                                      |
|------------|-------------------------------------------------------------------------------------------------------------------------------------------------------------------------------------------------------------------------------------------------------------------------------------------------------------------------------------------------------------------------------------------------|
| Dimensions | Overall Dining Table Dimensions: 63"L x 90.5"W x 29.5"H Floor to Underside of Table: 27.5"H Base Dimensions: 63"L x 90.5"W Overall Armchair Dimensions: 25.5"L x 24.5"W x 34.5"H Seat Dimensions: 19.5"L x 19"W x 16.5"H Armrest Dimensions: 25.5"H Backrest Dimensions: 18"H Armrest Height from Seat: 9"H Base Dimensions: 23"L x 21.5"W Overall Product Dimensions: 114"L x 141.5"W x 34.5"H |