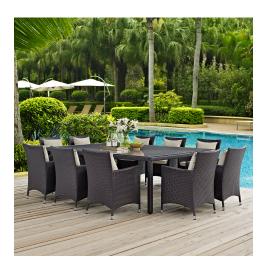

## **Convene 11 Piece Outdoor Patio Dining Set**

\$3,577.00

## Description

Gather stages of sensitivity with the Convene Outdoor Sectional series. Made with a synthetic rattan weave and a powder-coated aluminum frame, Convene is a versatile outdoor collection that shifts and combines according to the spontaneous needs of the moment. Outfitted with all-weather fabric cushions, leave a positive impression on friends and family while enhancing your patio, backyard, or poolside repast in this series of palpable distinction. This installment of the series is an Outdoor Patio Dining Table and Armchair Set. Set Includes: One - Convene 90" Dining Table Ten - Convene Dining Armchair

## **Additional Information**

| SKU        | SMODC13155                                                                                                                                                                                                                                                                                                                                                                                      |
|------------|-------------------------------------------------------------------------------------------------------------------------------------------------------------------------------------------------------------------------------------------------------------------------------------------------------------------------------------------------------------------------------------------------|
| Dimensions | Overall Dining Table Dimensions: 63"L x 90.5"W x 29.5"H Floor to Underside of Table: 27.5"H Base Dimensions: 63"L x 90.5"W Overall Armchair Dimensions: 25.5"L x 24.5"W x 34.5"H Seat Dimensions: 19.5"L x 19"W x 16.5"H Armrest Dimensions: 25.5"H Backrest Dimensions: 18"H Armrest Height from Seat: 9"H Base Dimensions: 23"L x 21.5"W Overall Product Dimensions: 114"L x 141.5"W x 34.5"H |