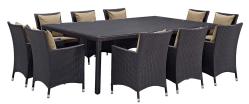

## **Convene 11 Piece Outdoor Patio Dining Set**

\$3,577.00

## Description

Gather stages of sensitivity with the Convene Outdoor Sectional series. Made with a synthetic rattan weave and a powder-coated aluminum frame, Convene is a versatile outdoor collection that shifts and combines according to the spontaneous needs of the moment. Outfitted with all-weather fabric cushions, leave a positive impression on friends and family while enhancing your patio, backyard, or poolside repast in this series of palpable distinction. This installment of the series is an Outdoor Patio Dining Table and Armchair Set. Set Includes: One - Convene 90" Dining Table Ten - Convene Dining Armchair

## **Additional Information**

| SKU        | SMODC13155                                                                                                                                                                                                                                                                                                                                                                                      |
|------------|-------------------------------------------------------------------------------------------------------------------------------------------------------------------------------------------------------------------------------------------------------------------------------------------------------------------------------------------------------------------------------------------------|
| Dimensions | Overall Dining Table Dimensions: 63"L x 90.5"W x 29.5"H Floor to Underside of Table: 27.5"H Base Dimensions: 63"L x 90.5"W Overall Armchair Dimensions: 25.5"L x 24.5"W x 34.5"H Seat Dimensions: 19.5"L x 19"W x 16.5"H Armrest Dimensions: 25.5"H Backrest Dimensions: 18"H Armrest Height from Seat: 9"H Base Dimensions: 23"L x 21.5"W Overall Product Dimensions: 114"L x 141.5"W x 34.5"H |