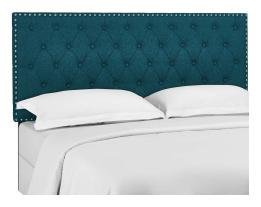

## Helena Tufted Twin Upholstered Linen Fabric Headboard

\$244.00

## Description

Fuse graceful majesty with the timeless style of Helena. Made of a durable fiberboard and plywood frame covered in soft upholstered linen fabric, enjoy peaceful nights with a tall headboard perfect for reading, conversing and reclining in bed. Able to mount in three positions at heights ranging from 46 to 54 inches, Helena features an inset metal nailhead trim and classic button-tufting. Positioned on black-stained wood post legs, Helena for twin bed frames. This stylish headboard for the kid, dorm, or guest bedroom is a welcome complement to contemporary, modern, or farmhouse bedroom decor. Set Includes: One – Helena Tufted Twin Headboard