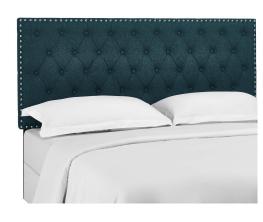

## Description

Fuse graceful majesty with the timeless style of Helena. Made of a durable fiberboard and plywood frame covered in soft upholstered linen fabric, enjoy peaceful nights with a tall headboard perfect for reading, conversing and reclining in bed. Able to mount in three positions at heights ranging from 46 to 54 inches, Helena features an inset metal nailhead trim and classic button-tufting. Positioned on black-stained wood post legs, Helena for twin bed frames. This stylish headboard for the kid, dorm, or guest bedroom is a welcome complement to contemporary, modern, or farmhouse bedroom decor. Set Includes: One – Helena Tufted Twin Headboard