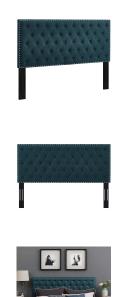

## Description

Fuse graceful majesty with the timeless style of Helena. Made of a durable fiberboard and plywood frame covered in soft upholstered linen fabric, enjoy peaceful nights with a tall headboard perfect for reading, conversing and reclining in bed. Able to mount in three positions at heights ranging from 46 to 54 inches, Helena features an inset metal nailhead trim and classic button-tufting. Positioned on black-stained wood post legs, Helena for twin bed frames. This stylish headboard for the kid, dorm, or guest bedroom is a welcome complement to contemporary, modern, or farmhouse bedroom decor. Set Includes: One – Helena Tufted Twin Headboard