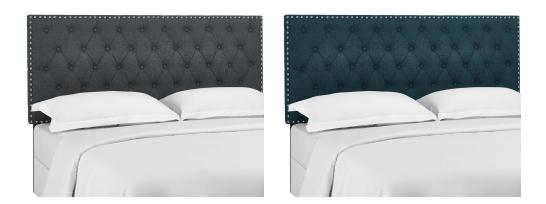

## Helena Tufted Twin Upholstered Linen Fabric Headboard

\$244.00

## Description

Fuse graceful majesty with the timeless style of Helena. Made of a durable fiberboard and plywood frame covered in soft upholstered linen fabric, enjoy peaceful nights with a tall headboard perfect for reading, conversing and reclining in bed. Able to mount in three positions at heights ranging from 46 to 54 inches, Helena features an inset metal nailhead trim and classic button-tufting. Positioned on black-stained wood post legs, Helena for twin bed frames. This stylish headboard for the kid, dorm, or guest bedroom is a welcome complement to contemporary, modern, or farmhouse bedroom decor. Set Includes: One – Helena Tufted Twin Headboard