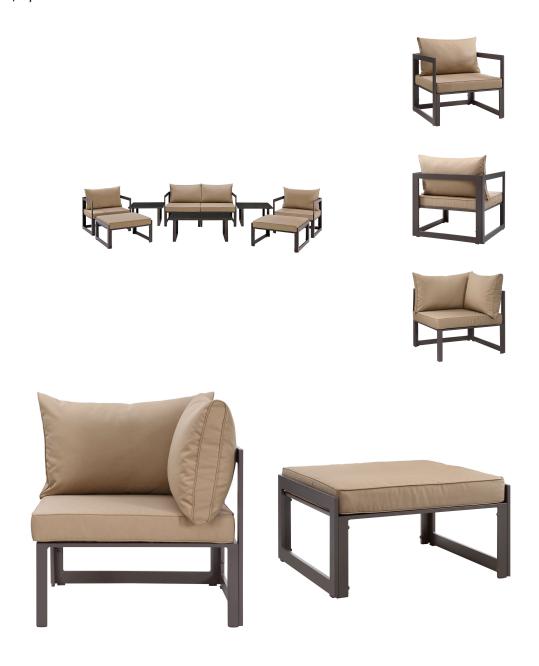

## Fortuna 9 Piece Outdoor Patio Sectional Sofa Set

\$3,649.00

## Description

Nestled within close proximity to forests, rivers, valleys, and the Pacific Ocean rests the Fortuna Outdoor Patio Collection. Enjoy the good life with the versatile Fortuna Patio Sectional Sofa Set in an engaging arrangement that makes it easy to enjoy conversations together with friends and family. Made of powder-coated aluminum with all-weather polyester cushions, Fortuna Outdoor Patio Sofa Set appeals to the modern palate without overwhelming the senses. This installment of the Fortuna Outdoor Series is a 9 piece patio sectional sofa furniture set perfect for contemporary patios, backyards, poolside, and other outdoor lounge areas. Set Includes: One - Fortuna Outdoor Cofee Table Two - Fortuna Outdoor Ottoman Two - Fortuna Outdoor Side Table

## **Additional Information**

| SKU        | SMODC11835                                                                                                                                                                                                                                                                                                                                                                                                                                                                                                                                                                                                                                                                         |
|------------|------------------------------------------------------------------------------------------------------------------------------------------------------------------------------------------------------------------------------------------------------------------------------------------------------------------------------------------------------------------------------------------------------------------------------------------------------------------------------------------------------------------------------------------------------------------------------------------------------------------------------------------------------------------------------------|
| Dimensions | Overall Product Dimensions: 60.5"L x 179"W x 32.5"H Armchair Dimensions: 30.5"L x 30"W x 32.5"H Seat Cushion Dimensions: 29.5"L x 29.5"W x 4"H Back Cushion Dimensions: 29.5"L x 18"H Overall Corner Sofa Dimensions: 30"L x 30"W x 32.5"H Ottoman Dimensions: 30.5"L x 29.5"W x 16.5"H Side Table Dimensions: 29.55"L x 29.5"W x 16.5"H Side Table Top Dimensions: 29.5"L x 29.5"W x 1/16"H Side Table Legs Dimensions: 27.5"L x 24"W x 15.5"H Side Table Legs Thickness: 1/2"L x 2"W Coffee Table Dimensions: 23.5"L x 43.5"W x 16.5"H Glass Dimensions: 23.5"L x 43.5"W x 1/5"H Coffee Table Space Between Legs: 22"L x 37.5"W Coffee Table Floor to Underside of Table: 15.5"H |