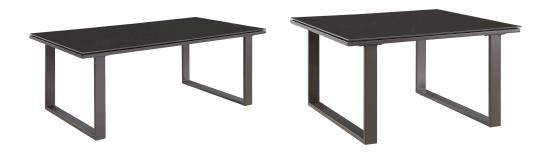

## Description

Nestled within close proximity to forests, rivers, valleys, and the Pacific Ocean rests the Fortuna Outdoor Patio Collection. Enjoy the good life with the versatile Fortuna Patio Sectional Sofa Set in an engaging arrangement that makes it easy to enjoy conversations together with friends and family. Made of powder-coated aluminum with all-weather polyester cushions, Fortuna Outdoor Patio Sofa Set appeals to the modern palate without overwhelming the senses. This installment of the Fortuna Outdoor Series is a 9 piece patio sectional sofa furniture set perfect for contemporary patios, backyards, poolside, and other outdoor lounge areas. Set Includes: One - Fortuna Outdoor Cofee Table Two - Fortuna Outdoor Ottoman Two - Fortuna Outdoor Side Table

## **Additional Information**

| SKU        | SMODC11835                                                                                                                                                                                                                                                                                                                                                                                                                                                                                                                                                                                                                                                                         |
|------------|------------------------------------------------------------------------------------------------------------------------------------------------------------------------------------------------------------------------------------------------------------------------------------------------------------------------------------------------------------------------------------------------------------------------------------------------------------------------------------------------------------------------------------------------------------------------------------------------------------------------------------------------------------------------------------|
| Dimensions | Overall Product Dimensions: 60.5"L x 179"W x 32.5"H Armchair Dimensions: 30.5"L x 30"W x 32.5"H Seat Cushion Dimensions: 29.5"L x 29.5"W x 4"H Back Cushion Dimensions: 29.5"L x 18"H Overall Corner Sofa Dimensions: 30"L x 30"W x 32.5"H Ottoman Dimensions: 30.5"L x 29.5"W x 16.5"H Side Table Dimensions: 29.55"L x 29.5"W x 16.5"H Side Table Top Dimensions: 29.5"L x 29.5"W x 1/16"H Side Table Legs Dimensions: 27.5"L x 24"W x 15.5"H Side Table Legs Thickness: 1/2"L x 2"W Coffee Table Dimensions: 23.5"L x 43.5"W x 16.5"H Glass Dimensions: 23.5"L x 43.5"W x 1/5"H Coffee Table Space Between Legs: 22"L x 37.5"W Coffee Table Floor to Underside of Table: 15.5"H |