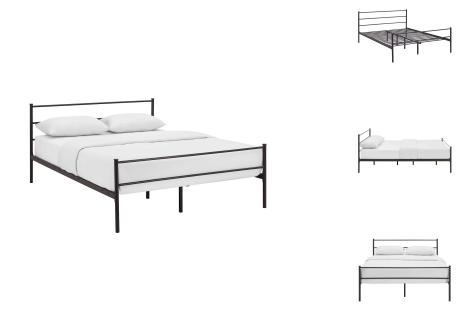

## **Alina Full Platform Bed Frame**

\$283.00

## Description

Draw a parallel between modern decor and the harvested elegance of rustic lines with Alina Platform Full Bed. Solidly built with a reinforced center beam and vintage styled steel frame, Alina can comfortably support up to 1323 lbs. Alina creates a tranquil look indicative of cottage decor and country homes, eliminates the need for a box spring and supports mattress types such as memory foam, spring, latex and hybrid. Mattress not included. Set Includes: One – Alina Platform Bed Frame

## **Additional Information**

| SKU        | SMODC17133                                       |
|------------|--------------------------------------------------|
| Dimensions | Overall Product Dimensions: 79"L x 56"W x 34.5"H |