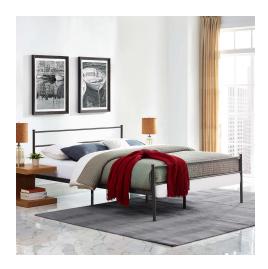

## **Alina Full Platform Bed Frame**

\$283.00

## Description

Draw a parallel between modern decor and the harvested elegance of rustic lines with Alina Platform Full Bed. Solidly built with a reinforced center beam and vintage styled steel frame, Alina can comfortably support up to 1323 lbs. Alina creates a tranquil look indicative of cottage decor and country homes, eliminates the need for a box spring and supports mattress types such as memory foam, spring, latex and hybrid. Mattress not included. Set Includes: One – Alina Platform Bed Frame