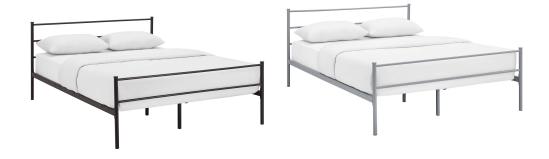

## **Alina Full Platform Bed Frame**

\$283.00

## Description

Draw a parallel between modern decor and the harvested elegance of rustic lines with Alina Platform Full Bed. Solidly built with a reinforced center beam and vintage styled steel frame, Alina can comfortably support up to 1323 lbs. Alina creates a tranquil look indicative of cottage decor and country homes, eliminates the need for a box spring and supports mattress types such as memory foam, spring, latex and hybrid. Mattress not included. Set Includes: One – Alina Platform Bed Frame