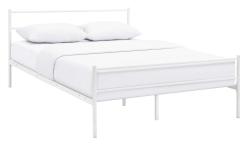

## **Alina Full Platform Bed Frame**

\$283.00

## Description

Draw a parallel between modern decor and the harvested elegance of rustic lines with Alina Platform Full Bed. Solidly built with a reinforced center beam and vintage styled steel frame, Alina can comfortably support up to 1323 lbs. Alina creates a tranquil look indicative of cottage decor and country homes, eliminates the need for a box spring and supports mattress types such as memory foam, spring, latex and hybrid. Mattress not included. Set Includes: One – Alina Platform Bed Frame