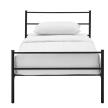

## Description

Draw a parallel between modern decor and the harvested elegance of rustic lines with Alina Platform Twin Bed. Solidly built with vintage styled steel frame, Alina can comfortably support up to 1323 lbs. Alina creates a tranquil look indicative of cottage decor and country homes, eliminates the need for a box spring and supports mattress types such as memory foam, spring, latex and hybrid. Mattress not included. Set Includes: One – Alina Platform Bed Frame