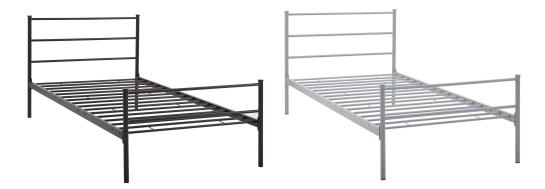

## Description

Draw a parallel between modern decor and the harvested elegance of rustic lines with Alina Platform Twin Bed. Solidly built with vintage styled steel frame, Alina can comfortably support up to 1323 lbs. Alina creates a tranquil look indicative of cottage decor and country homes, eliminates the need for a box spring and supports mattress types such as memory foam, spring, latex and hybrid. Mattress not included. Set Includes: One – Alina Platform Bed Frame