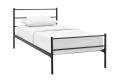

## Description

Draw a parallel between modern decor and the harvested elegance of rustic lines with Alina Platform Twin Bed. Solidly built with vintage styled steel frame, Alina can comfortably support up to 1323 lbs. Alina creates a tranquil look indicative of cottage decor and country homes, eliminates the need for a box spring and supports mattress types such as memory foam, spring, latex and hybrid. Mattress not included. Set Includes: One – Alina Platform Bed Frame

## **Additional Information**

| SKU        | SMODC17130                                            |
|------------|-------------------------------------------------------|
| Dimensions | Overall Product Dimensions: 79"L x 41.5"W x<br>34.5"H |