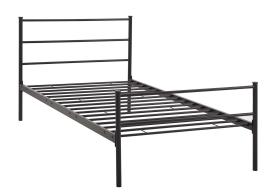

## Description

Draw a parallel between modern decor and the harvested elegance of rustic lines with Alina Platform Twin Bed. Solidly built with vintage styled steel frame, Alina can comfortably support up to 1323 lbs. Alina creates a tranquil look indicative of cottage decor and country homes, eliminates the need for a box spring and supports mattress types such as memory foam, spring, latex and hybrid. Mattress not included. Set Includes: One – Alina Platform Bed Frame

## **Additional Information**

| SKU        | SMODC17130                                            |
|------------|-------------------------------------------------------|
| Dimensions | Overall Product Dimensions: 79"L x 41.5"W x<br>34.5"H |