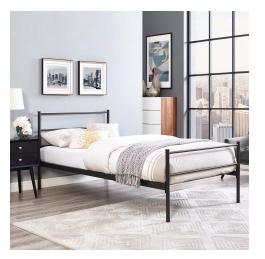

## Description

Draw a parallel between modern decor and the harvested elegance of rustic lines with Alina Platform Twin Bed. Solidly built with vintage styled steel frame, Alina can comfortably support up to 1323 lbs. Alina creates a tranquil look indicative of cottage decor and country homes, eliminates the need for a box spring and supports mattress types such as memory foam, spring, latex and hybrid. Mattress not included. Set Includes: One – Alina Platform Bed Frame