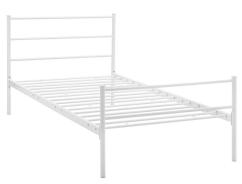

## Description

Draw a parallel between modern decor and the harvested elegance of rustic lines with Alina Platform Twin Bed. Solidly built with vintage styled steel frame, Alina can comfortably support up to 1323 lbs. Alina creates a tranquil look indicative of cottage decor and country homes, eliminates the need for a box spring and supports mattress types such as memory foam, spring, latex and hybrid. Mattress not included. Set Includes: One – Alina Platform Bed Frame