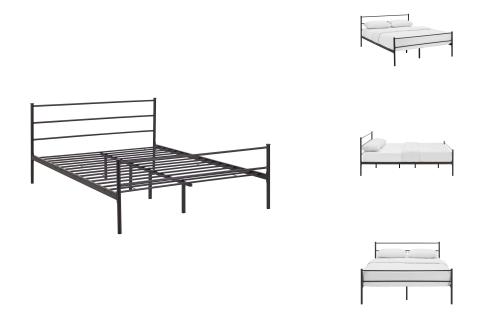

## **Alina Queen Platform Bed Frame**

\$310.00

## Description

Draw a parallel between modern decor and the harvested elegance of rustic lines with Alina Platform Queen Bed. Solidly built with a reinforced center beam and vintage styled steel frame, Alina can comfortably support up to 1323 lbs. Alina creates a tranquil look indicative of cottage decor and country homes, eliminates the need for a box spring and supports mattress types such as memory foam, spring, latex and hybrid. Mattress not included. Set Includes: One - Alina Queen Platform Bed Frame

## **Additional Information**

| SKU        | SMODC17136                                                                                                                                                                                   |
|------------|----------------------------------------------------------------------------------------------------------------------------------------------------------------------------------------------|
| Dimensions | Overall Product Dimensions: 84"L x 62.5"W x 34.5"H Headboard Dimensions: 62.5"W x 34.5"H Footboard Dimensions: 62.5"W x 23.5"H Inner Bed Size: 81"L x 60"W Floor to Top of Bed frame: 12.5"H |