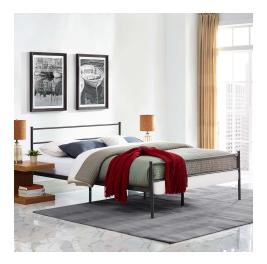

## **Alina Queen Platform Bed Frame**

\$310.00

## Description

Draw a parallel between modern decor and the harvested elegance of rustic lines with Alina Platform Queen Bed. Solidly built with a reinforced center beam and vintage styled steel frame, Alina can comfortably support up to 1323 lbs. Alina creates a tranquil look indicative of cottage decor and country homes, eliminates the need for a box spring and supports mattress types such as memory foam, spring, latex and hybrid. Mattress not included. Set Includes: One - Alina Queen Platform Bed Frame