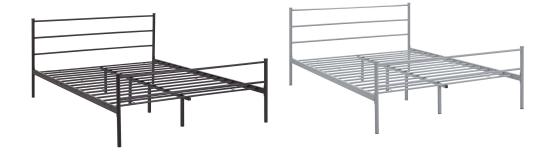

## **Alina Queen Platform Bed Frame**

\$310.00

## Description

Draw a parallel between modern decor and the harvested elegance of rustic lines with Alina Platform Queen Bed. Solidly built with a reinforced center beam and vintage styled steel frame, Alina can comfortably support up to 1323 lbs. Alina creates a tranquil look indicative of cottage decor and country homes, eliminates the need for a box spring and supports mattress types such as memory foam, spring, latex and hybrid. Mattress not included. Set Includes: One - Alina Queen Platform Bed Frame