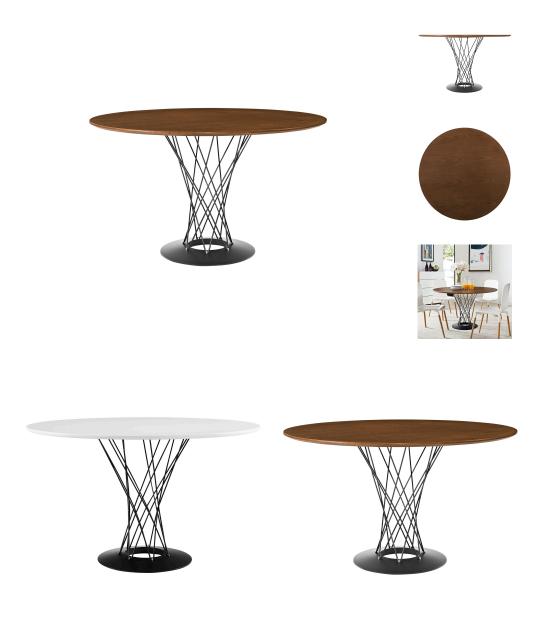

## Cyclone Round Wood Top Dining Table \$754.00

## Description

Occasionally its those disparate elements that make the most sense. Such is the case with the playfully engaging Cyclone Dining Table. While the circular fiberboard top is as you may expect from a mid-century design, the pedestal is anything to be expected. Built on inspiration, the arrangement of chrome-plated steel wires portray a sense of wonderment, while the coated cast-iron foot ring completes the ensemble. Set Includes: One - Cyclone Dining Table