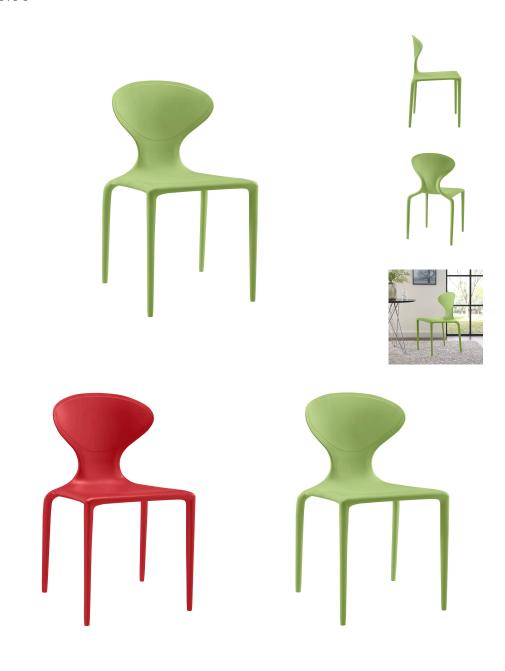

## **Draw Dining Side Chair**

\$0.00

## Description

Retain positivity with the Draw Side Dining Chair. Cast away bitterness and strife with a soft and minimalist design that encourages clean thoughts. Draw is made of sturdy polypropylene plastic and supports a slender contoured design that delivers both comfort and elegant appeal. Draw comes fully assembled and is recommended for use either as a dining chair or as a multi-purpose office chair for teen rooms, dorms, and compact urban living spaces. Set Includes: One – Draw Dining Side Chair

## **Additional Information**

| SKU        | SMODC11832                                                                                                               |
|------------|--------------------------------------------------------------------------------------------------------------------------|
| Dimensions | Overall Product Dimensions: 17.5"L x 18.5"W x 36.5"H Seat Dimensions: 15.5"L x 18.5"W x 18.5"H Backrest Dimensions: 18"H |