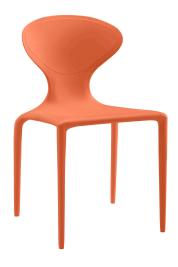

## **Draw Dining Side Chair**

\$0.00

## Description

Retain positivity with the Draw Side Dining Chair. Cast away bitterness and strife with a soft and minimalist design that encourages clean thoughts. Draw is made of sturdy polypropylene plastic and supports a slender contoured design that delivers both comfort and elegant appeal. Draw comes fully assembled and is recommended for use either as a dining chair or as a multi-purpose office chair for teen rooms, dorms, and compact urban living spaces. Set Includes: One – Draw Dining Side Chair

## **Additional Information**

| SKU        | SMODC11832                                                                                                               |
|------------|--------------------------------------------------------------------------------------------------------------------------|
| Dimensions | Overall Product Dimensions: 17.5"L x 18.5"W x 36.5"H Seat Dimensions: 15.5"L x 18.5"W x 18.5"H Backrest Dimensions: 18"H |