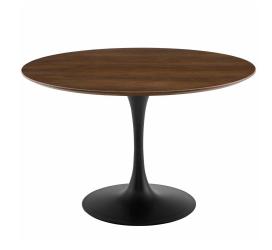

## Saarinen Tulip 47" Round Walnut Dining Table

\$1,025.00

## Description

Reflecting a seamless organic shape and timeless form, the Lippa dining table has become a symbol of modernism for over the past 60 years. Before its release, homes were filled with clunky remnants of an industrial age long gone by. But in order to advance into the new world, homes first had to transition from the traditional square table, into a piece that connoted progress. The base and dimensions are true to the original specifications, while the tables circular walnut veneer top, and aluminum tapered base, are carefully lacquered with a chip-resistant finish. Set Includes: One - Lippa 47" Round Dining Table

## **Additional Information**

| SKU        | SMODC15804                                                                                                                          |
|------------|-------------------------------------------------------------------------------------------------------------------------------------|
| Dimensions | Overall Product Dimensions: 47"L x 47"W x 28.5"H Floor to underside of table: 27.5"H Table top thickness: 1"H Width of legs: 23.5"W |