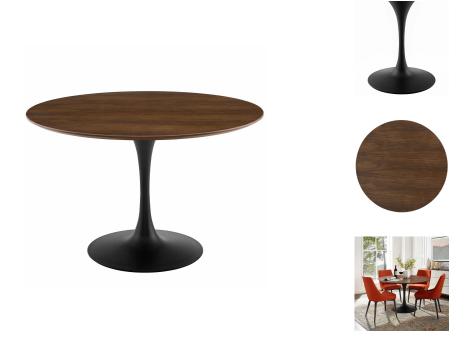

## Saarinen Tulip 47" Round Walnut Dining Table

\$1,025.00

## Description

Reflecting a seamless organic shape and timeless form, the Lippa dining table has become a symbol of modernism for over the past 60 years. Before its release, homes were filled with clunky remnants of an industrial age long gone by. But in order to advance into the new world, homes first had to transition from the traditional square table, into a piece that connoted progress. The base and dimensions are true to the original specifications, while the tables circular walnut veneer top, and aluminum tapered base, are carefully lacquered with a chip-resistant finish. Set Includes: One - Lippa 47" Round Dining Table

## **Additional Information**

| SKU        | SMODC15804                                                                                                                          |
|------------|-------------------------------------------------------------------------------------------------------------------------------------|
| Dimensions | Overall Product Dimensions: 47"L x 47"W x 28.5"H Floor to underside of table: 27.5"H Table top thickness: 1"H Width of legs: 23.5"W |