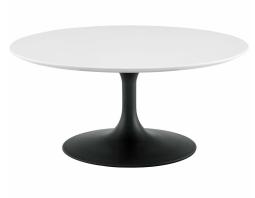

## Saarinen Tulip 36" Round Wood Coffee Table

\$674.00

## Description

Reflecting a seamless organic shape and timeless form, the Lippa Table has become a symbol of modernism for over the past 60 years. Before its release, homes were filled with clunky remnants of an industrial age long gone by. But in order to advance into the new world, homes first had to transition from the traditional square table, into a piece that connoted progress. The base and dimensions are true to the original specifications, while the tables circular top and tapered base are carefully lacquered with a scratch and chip-resistant finish. Set Includes: One – Lippa 36" Round Coffee Table