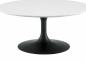

## Saarinen Tulip 36" Round Wood Coffee Table

\$674.00

## Description

Reflecting a seamless organic shape and timeless form, the Lippa Table has become a symbol of modernism for over the past 60 years. Before its release, homes were filled with clunky remnants of an industrial age long gone by. But in order to advance into the new world, homes first had to transition from the traditional square table, into a piece that connoted progress. The base and dimensions are true to the original specifications, while the tables circular top and tapered base are carefully lacquered with a scratch and chip-resistant finish. Set Includes: One – Lippa 36" Round Coffee Table