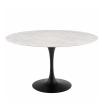

## Saarinen Tulip 54" Round Artificial Marble Dining Table

\$1,420.00

## Description

Reflecting a seamless organic shape and timeless form, the Lippa dining table has become a symbol of modernism for over the past 60 years. Before its release, homes were filled with clunky remnants of an industrial age long gone by. But in order to advance into the new world, homes first had to transition from the traditional square table, into a piece that connoted progress. The base and dimensions are true to the original specifications, while the tables circular artificial marble top, and tapered metal base, are carefully lacquered with a scratch and chip resistant finish. Set Includes: One - Lippa 54" Round Dining Table