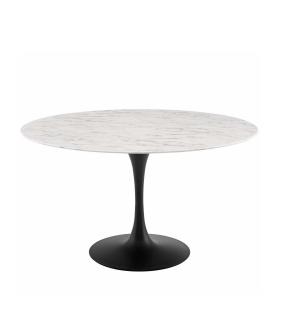

## Saarinen Tulip 54" Round Artificial Marble Dining Table

\$1,420.00

## Description

Reflecting a seamless organic shape and timeless form, the Lippa dining table has become a symbol of modernism for over the past 60 years. Before its release, homes were filled with clunky remnants of an industrial age long gone by. But in order to advance into the new world, homes first had to transition from the traditional square table, into a piece that connoted progress. The base and dimensions are true to the original specifications, while the tables circular artificial marble top, and tapered metal base, are carefully lacquered with a scratch and chip resistant finish. Set Includes: One - Lippa 54" Round Dining Table