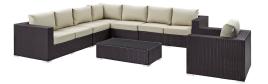

## **Convene 7 Piece Outdoor Patio Sectional Set**

\$4,713.00

## Description

Gather stages of sensitivity with the Convene Outdoor Sectional series. Made with a synthetic rattan weave and a powder-coated aluminum frame, Convene is a versatile outdoor furniture set that shifts and combines according to the spontaneous needs of the moment. Outfitted with all-weather fabric cushions, leave a positive impression on friends and family while enhancing your patio, backyard, or poolside repast in this series of palpable distinction. This installment of the series is an Outdoor Patio Sectional Sofa Set. Set Includes: One - Convene Outdoor Patio Armchair One - Convene Outdoor Patio Coffee Table One - Convene Outdoor Patio Corner One - Convene Outdoor Patio Right Arm Loveseat Two - Convene Outdoor Patio Armless