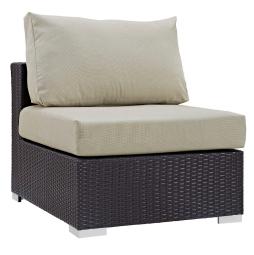

## Description

Gather stages of sensitivity with the Convene Outdoor Sectional series. Made with a synthetic rattan weave and a powder-coated aluminum frame, Convene is a versatile outdoor furniture set that shifts and combines according to the spontaneous needs of the moment. Outfitted with all-weather fabric cushions, leave a positive impression on friends and family while enhancing your patio, backyard, or poolside repast in this series of palpable distinction. This installment of the series is an Outdoor Patio Sectional Sofa Set. Set Includes: One - Convene Outdoor Patio Armchair One - Convene Outdoor Patio Coffee Table One - Convene Outdoor Patio Corner One - Convene Outdoor Patio Right Arm Loveseat Two - Convene Outdoor Patio Armless

## Additional Information

| SKU        | SMODC12765                                                                                                                                                                                                                                                                                                                                                                                                                                                                                                                                                                                                                                                                                                                                                                                                                       |
|------------|----------------------------------------------------------------------------------------------------------------------------------------------------------------------------------------------------------------------------------------------------------------------------------------------------------------------------------------------------------------------------------------------------------------------------------------------------------------------------------------------------------------------------------------------------------------------------------------------------------------------------------------------------------------------------------------------------------------------------------------------------------------------------------------------------------------------------------|
| Dimensions | Overall Product Dimensions: 92"L x 186.5"W x 33.5"H Overall Corner Dimensions: 35.5"L x 35.5"W x 25.5 - 33.5"H Seat Dimensions: 22.5"L x 17.5"H Armrest Height: 25.5"H Cushion Thichkness: 5"H Seat Cushion Dimensions: 28.5"L x 28.5"W x 15.5"H Overall Right Arm Loveseat Dimensions: 56.5"L x 35.5"W x 25.5 - 33.5"H Cushion Thichkness: 6.5"H Seat Cushion Dimensions: 25"L x 28.5"W x 5"H Back Cushion Dimensions: 25"L x 15.5"H Overall Left Arm Loveseat Dimensions: 56.5"L x 35.5"W x 25.5 - 33.5"H Cushion Thichkness: 5"H Overall Armchair Dimensions: 35"L x 37.5"W x 25.5 - 33"H Cushion Thickness: 5"H Overall Coffee Table Dimensions: 23.5"L x 43.5"W x 12"H Overall Armless Dimensions: 35"L x 28.5"W x 25.5 - 33"H Seat Cushion Dimensions: 22.5"L x 28.5"W x 17.5"H Backrest Dimensions: 6"L x 28.5"W x 15.5"H |