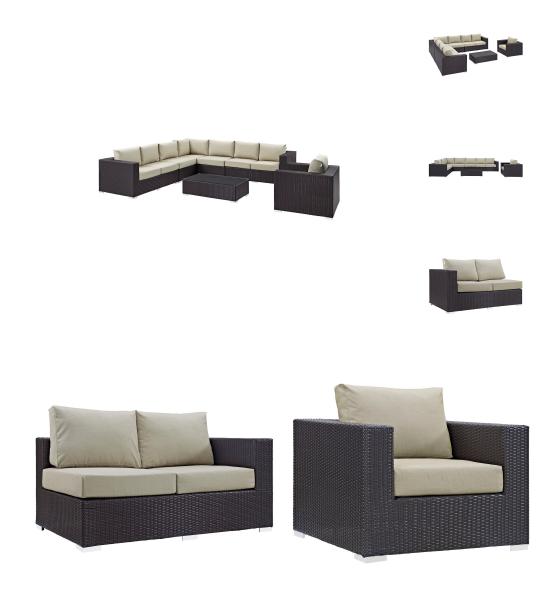

## **Convene 7 Piece Outdoor Patio Sectional Set**

\$4,713.00

## Description

Gather stages of sensitivity with the Convene Outdoor Sectional series. Made with a synthetic rattan weave and a powder-coated aluminum frame, Convene is a versatile outdoor furniture set that shifts and combines according to the spontaneous needs of the moment. Outfitted with all-weather fabric cushions, leave a positive impression on friends and family while enhancing your patio, backyard, or poolside repast in this series of palpable distinction. This installment of the series is an Outdoor Patio Sectional Sofa Set. Set Includes: One - Convene Outdoor Patio Armchair One - Convene Outdoor Patio Coffee Table One - Convene Outdoor Patio Corner One - Convene Outdoor Patio Right Arm Loveseat Two - Convene Outdoor Patio Armless

## Additional Information

| SKU        | SMODC12765                                                                                                                                                                                                                                                                                                                                                                                                                                                                                                                                                                                                                                                                                                                                                                                                                       |
|------------|----------------------------------------------------------------------------------------------------------------------------------------------------------------------------------------------------------------------------------------------------------------------------------------------------------------------------------------------------------------------------------------------------------------------------------------------------------------------------------------------------------------------------------------------------------------------------------------------------------------------------------------------------------------------------------------------------------------------------------------------------------------------------------------------------------------------------------|
| Dimensions | Overall Product Dimensions: 92"L x 186.5"W x 33.5"H Overall Corner Dimensions: 35.5"L x 35.5"W x 25.5 - 33.5"H Seat Dimensions: 22.5"L x 17.5"H Armrest Height: 25.5"H Cushion Thichkness: 5"H Seat Cushion Dimensions: 28.5"L x 28.5"W x 15.5"H Overall Right Arm Loveseat Dimensions: 56.5"L x 35.5"W x 25.5 - 33.5"H Cushion Thichkness: 6.5"H Seat Cushion Dimensions: 25"L x 28.5"W x 5"H Back Cushion Dimensions: 25"L x 15.5"H Overall Left Arm Loveseat Dimensions: 56.5"L x 35.5"W x 25.5 - 33.5"H Cushion Thichkness: 5"H Overall Armchair Dimensions: 35"L x 37.5"W x 25.5 - 33"H Cushion Thickness: 5"H Overall Coffee Table Dimensions: 23.5"L x 43.5"W x 12"H Overall Armless Dimensions: 35"L x 28.5"W x 25.5 - 33"H Seat Cushion Dimensions: 22.5"L x 28.5"W x 17.5"H Backrest Dimensions: 6"L x 28.5"W x 15.5"H |