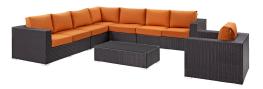

## **Convene 7 Piece Outdoor Patio Sectional Set**

\$4,713.00

## Description

Gather stages of sensitivity with the Convene Outdoor Sectional series. Made with a synthetic rattan weave and a powder-coated aluminum frame, Convene is a versatile outdoor furniture set that shifts and combines according to the spontaneous needs of the moment. Outfitted with all-weather fabric cushions, leave a positive impression on friends and family while enhancing your patio, backyard, or poolside repast in this series of palpable distinction. This installment of the series is an Outdoor Patio Sectional Sofa Set. Set Includes: One - Convene Outdoor Patio Armchair One - Convene Outdoor Patio Coffee Table One - Convene Outdoor Patio Corner One - Convene Outdoor Patio Right Arm Loveseat Two - Convene Outdoor Patio Armless