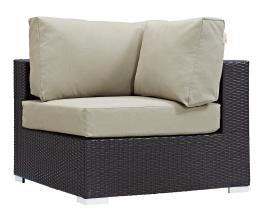

## Description

Gather stages of sensitivity with the Convene Outdoor Sectional series. Made with a synthetic rattan weave and a powder-coated aluminum frame, Convene is a versatile outdoor furniture set that shifts and combines according to the spontaneous needs of the moment. Outfitted with all-weather fabric cushions, leave a positive impression on friends and family while enhancing your patio, backyard, or poolside repast in this series of palpable distinction. This installment of the series is an Outdoor Patio Sectional Sofa Set. Set Includes: One - Convene Outdoor Patio Armchair One - Convene Outdoor Patio Coffee Table One - Convene Outdoor Patio Corner One - Convene Outdoor Patio Right Arm Loveseat Two - Convene Outdoor Patio Armless

## Additional Information

| SKU        | SMODC12765                                                                                                                                                                                                                                                                                                                                                                                                                                                                                                                                                                                                                                                                                                                                                                                                                       |
|------------|----------------------------------------------------------------------------------------------------------------------------------------------------------------------------------------------------------------------------------------------------------------------------------------------------------------------------------------------------------------------------------------------------------------------------------------------------------------------------------------------------------------------------------------------------------------------------------------------------------------------------------------------------------------------------------------------------------------------------------------------------------------------------------------------------------------------------------|
| Dimensions | Overall Product Dimensions: 92"L x 186.5"W x 33.5"H Overall Corner Dimensions: 35.5"L x 35.5"W x 25.5 - 33.5"H Seat Dimensions: 22.5"L x 17.5"H Armrest Height: 25.5"H Cushion Thichkness: 5"H Seat Cushion Dimensions: 28.5"L x 28.5"W x 15.5"H Overall Right Arm Loveseat Dimensions: 56.5"L x 35.5"W x 25.5 - 33.5"H Cushion Thichkness: 6.5"H Seat Cushion Dimensions: 25"L x 28.5"W x 5"H Back Cushion Dimensions: 25"L x 15.5"H Overall Left Arm Loveseat Dimensions: 56.5"L x 35.5"W x 25.5 - 33.5"H Cushion Thichkness: 5"H Overall Armchair Dimensions: 35"L x 37.5"W x 25.5 - 33"H Cushion Thickness: 5"H Overall Coffee Table Dimensions: 23.5"L x 43.5"W x 12"H Overall Armless Dimensions: 35"L x 28.5"W x 25.5 - 33"H Seat Cushion Dimensions: 22.5"L x 28.5"W x 17.5"H Backrest Dimensions: 6"L x 28.5"W x 15.5"H |