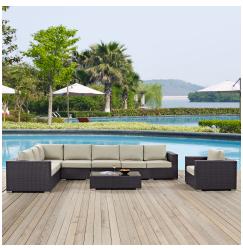

## **Convene 7 Piece Outdoor Patio Sectional Set**

\$4,713.00

## Description

Gather stages of sensitivity with the Convene Outdoor Sectional series. Made with a synthetic rattan weave and a powder-coated aluminum frame, Convene is a versatile outdoor furniture set that shifts and combines according to the spontaneous needs of the moment. Outfitted with all-weather fabric cushions, leave a positive impression on friends and family while enhancing your patio, backyard, or poolside repast in this series of palpable distinction. This installment of the series is an Outdoor Patio Sectional Sofa Set. Set Includes: One - Convene Outdoor Patio Armchair One - Convene Outdoor Patio Coffee Table One - Convene Outdoor Patio Corner One - Convene Outdoor Patio Right Arm Loveseat Two - Convene Outdoor Patio Armless

## Additional Information

| SKU        | SMODC12765                                                                                                                                                                                                                                                                                                                                                                                                                                                                                                                                                                                                                                                                                                                                                                                                                       |
|------------|----------------------------------------------------------------------------------------------------------------------------------------------------------------------------------------------------------------------------------------------------------------------------------------------------------------------------------------------------------------------------------------------------------------------------------------------------------------------------------------------------------------------------------------------------------------------------------------------------------------------------------------------------------------------------------------------------------------------------------------------------------------------------------------------------------------------------------|
| Dimensions | Overall Product Dimensions: 92"L x 186.5"W x 33.5"H Overall Corner Dimensions: 35.5"L x 35.5"W x 25.5 - 33.5"H Seat Dimensions: 22.5"L x 17.5"H Armrest Height: 25.5"H Cushion Thichkness: 5"H Seat Cushion Dimensions: 28.5"L x 28.5"W x 15.5"H Overall Right Arm Loveseat Dimensions: 56.5"L x 35.5"W x 25.5 - 33.5"H Cushion Thichkness: 6.5"H Seat Cushion Dimensions: 25"L x 28.5"W x 5"H Back Cushion Dimensions: 25"L x 15.5"H Overall Left Arm Loveseat Dimensions: 56.5"L x 35.5"W x 25.5 - 33.5"H Cushion Thichkness: 5"H Overall Armchair Dimensions: 35"L x 37.5"W x 25.5 - 33"H Cushion Thickness: 5"H Overall Coffee Table Dimensions: 23.5"L x 43.5"W x 12"H Overall Armless Dimensions: 35"L x 28.5"W x 25.5 - 33"H Seat Cushion Dimensions: 22.5"L x 28.5"W x 17.5"H Backrest Dimensions: 6"L x 28.5"W x 15.5"H |