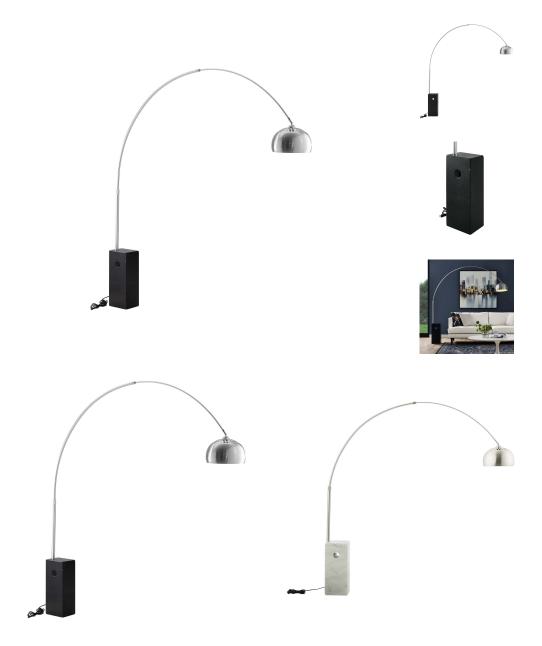

## **Sunflower Cube Marble Base Floor Lamp**

\$0.00

## Description

Inspired by the imagery of a streetlight, the Sunflower Floor Lamp delivers a freestanding overhead light with a dramatic sweeping design. Complete with an adjustable nickel-plated steel arm and shade with three connecting rods and supported by a substantial cube marble base, Sunflower leaves an impression and elevates the look of any room. This contemporary modern floor lamp fits one E26 60W light bulb (not included). Set Includes: One - Sunflower Cube Marble Base Floor Lamp