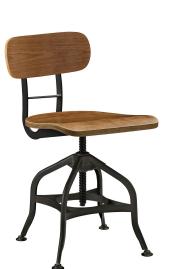

## **Mark Wood Dining Stool**

\$180.00

## Description

Introduce that perfect casual dining spot. The Mark Stool features elegant distressed steel swag legs for an industrial charm that never ceases to impress. Outfitted with a laminated bentwood seat and back, height adjustable seat swivel, and sturdy footrest, Mark enhances your dining and drinking experience through a sturdy and exceptionally rewarding design. Mark works well in industrial modern, chic, rustic, farmhouse, and other eclectic decor seating environments. Set Includes: 1 – Mark Bar Stool

Additional Information

SKU

SMODC12562

Dimensions

Overall Product Dimensions: 19.5"L x 21"W x 27 -34.5"H Seat Dimensions: 14"L x 16"W x 15.5 -23"H Backrest Dimensions: 9.5"H Base Dimensions: 21"L x 21"W