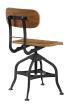

## **Mark Wood Dining Stool**

\$180.00

## Description

Introduce that perfect casual dining spot. The Mark Stool features elegant distressed steel swag legs for an industrial charm that never ceases to impress. Outfitted with a laminated bentwood seat and back, height adjustable seat swivel, and sturdy footrest, Mark enhances your dining and drinking experience through a sturdy and exceptionally rewarding design. Mark works well in industrial modern, chic, rustic, farmhouse, and other eclectic decor seating environments. Set Includes: 1 – Mark Bar Stool

Additional Information

SKU

SMODC12562

Dimensions

Overall Product Dimensions: 19.5"L x 21"W x 27 -34.5"H Seat Dimensions: 14"L x 16"W x 15.5 -23"H Backrest Dimensions: 9.5"H Base Dimensions: 21"L x 21"W