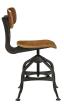

## **Mark Wood Dining Stool**

\$180.00

## Description

Introduce that perfect casual dining spot. The Mark Stool features elegant distressed steel swag legs for an industrial charm that never ceases to impress. Outfitted with a laminated bentwood seat and back, height adjustable seat swivel, and sturdy footrest, Mark enhances your dining and drinking experience through a sturdy and exceptionally rewarding design. Mark works well in industrial modern, chic, rustic, farmhouse, and other eclectic decor seating environments. Set Includes: 1 – Mark Bar Stool

Additional Information

SKU

SMODC12562

Dimensions

Overall Product Dimensions: 19.5"L x 21"W x 27 -34.5"H Seat Dimensions: 14"L x 16"W x 15.5 -23"H Backrest Dimensions: 9.5"H Base Dimensions: 21"L x 21"W