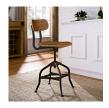

## **Mark Wood Dining Stool**

\$180.00

## Description

Introduce that perfect casual dining spot. The Mark Stool features elegant distressed steel swag legs for an industrial charm that never ceases to impress. Outfitted with a laminated bentwood seat and back, height adjustable seat swivel, and sturdy footrest, Mark enhances your dining and drinking experience through a sturdy and exceptionally rewarding design. Mark works well in industrial modern, chic, rustic, farmhouse, and other eclectic decor seating environments. Set Includes: 1 – Mark Bar Stool

Additional Information

SKU

SMODC12562

Dimensions

Overall Product Dimensions: 19.5"L x 21"W x 27 -34.5"H Seat Dimensions: 14"L x 16"W x 15.5 -23"H Backrest Dimensions: 9.5"H Base Dimensions: 21"L x 21"W