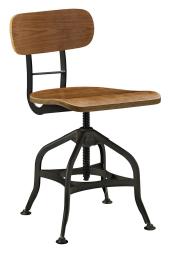

## **Mark Wood Dining Stool**

\$180.00

## Description

Introduce that perfect casual dining spot. The Mark Stool features elegant distressed steel swag legs for an industrial charm that never ceases to impress. Outfitted with a laminated bentwood seat and back, height adjustable seat swivel, and sturdy footrest, Mark enhances your dining and drinking experience through a sturdy and exceptionally rewarding design. Mark works well in industrial modern, chic, rustic, farmhouse, and other eclectic decor seating environments. Set Includes: 1 – Mark Bar Stool

Additional Information

SKU

SMODC12562

Dimensions

Overall Product Dimensions: 19.5"L x 21"W x 27 -34.5"H Seat Dimensions: 14"L x 16"W x 15.5 -23"H Backrest Dimensions: 9.5"H Base Dimensions: 21"L x 21"W