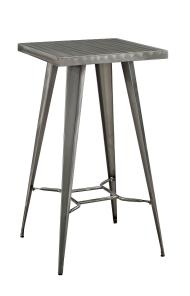

## **Direct Metal Bar Table**

\$286.00

## Description

Replenish your surroundings with the Direct Table Series. Streamline decor with tapered gunmetal gray finish steel legs and top that leave plenty of room for stellar conversations. Direct aptly compliments urban and industrial dwellings with a sleek and sturdy design that keeps your visual space clean. This installment of the series is a square bar table that stands ready to enhance your bar and dining experience. Set Includes: One - Direct Bar Table