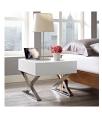

## **Sector Nightstand**

\$471.00

## Description

Create a space of distinction with the Sector Chrome Stainless Steel X Frame Nightstand End Table. Designed to impart a message of steady resolve, Sector Nightstand Table features a boxy high gloss veneer top with a smoothly gliding full drawer extension with metal drawer glides. This bedside table comes with a sleek polished chrome stainless steel x-frame base and non-marking foot pads to protect flooring integrity. Perfect as a bedside display table for your reading material, journal, table lamp, and other pre-sleep items, Sector Nightstand is an eye-catching retro modern addition that will enhance your contemporary home or apartment. Set Includes: One - Sector Nightstand