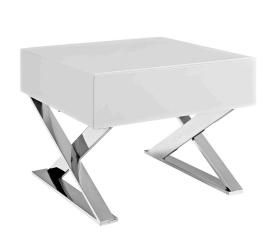

## **Sector Nightstand**

\$471.00

## Description

Create a space of distinction with the Sector Chrome Stainless Steel X Frame Nightstand End Table. Designed to impart a message of steady resolve, Sector Nightstand Table features a boxy high gloss veneer top with a smoothly gliding full drawer extension with metal drawer glides. This bedside table comes with a sleek polished chrome stainless steel x-frame base and non-marking foot pads to protect flooring integrity. Perfect as a bedside display table for your reading material, journal, table lamp, and other pre-sleep items, Sector Nightstand is an eye-catching retro modern addition that will enhance your contemporary home or apartment. Set Includes: One - Sector Nightstand