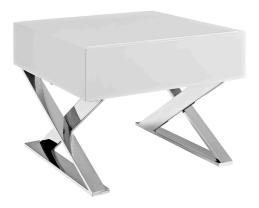

## **Sector Nightstand**

\$471.00

## Description

Create a space of distinction with the Sector Chrome Stainless Steel X Frame Nightstand End Table. Designed to impart a message of steady resolve, Sector Nightstand Table features a boxy high gloss veneer top with a smoothly gliding full drawer extension with metal drawer glides. This bedside table comes with a sleek polished chrome stainless steel x-frame base and non-marking foot pads to protect flooring integrity. Perfect as a bedside display table for your reading material, journal, table lamp, and other pre-sleep items, Sector Nightstand is an eye-catching retro modern addition that will enhance your contemporary home or apartment. Set Includes: One - Sector Nightstand

## **Additional Information**

| SKU        | SMODC12567                                     |
|------------|------------------------------------------------|
| Dimensions | Overall Product Dimensions: 20"L x 19"W x 15"H |