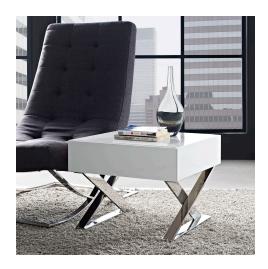

## Description

Create a space of distinction with the Sector Chrome Stainless Steel X Frame Nightstand End Table. Designed to impart a message of steady resolve, Sector Nightstand Table features a boxy high gloss veneer top with a smoothly gliding full drawer extension with metal drawer glides. This bedside table comes with a sleek polished chrome stainless steel x-frame base and non-marking foot pads to protect flooring integrity. Perfect as a bedside display table for your reading material, journal, table lamp, and other pre-sleep items, Sector Nightstand is an eye-catching retro modern addition that will enhance your contemporary home or apartment. Set Includes: One - Sector Nightstand