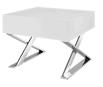

## **Sector Nightstand**

\$471.00

## Description

Create a space of distinction with the Sector Chrome Stainless Steel X Frame Nightstand End Table. Designed to impart a message of steady resolve, Sector Nightstand Table features a boxy high gloss veneer top with a smoothly gliding full drawer extension with metal drawer glides. This bedside table comes with a sleek polished chrome stainless steel x-frame base and non-marking foot pads to protect flooring integrity. Perfect as a bedside display table for your reading material, journal, table lamp, and other pre-sleep items, Sector Nightstand is an eye-catching retro modern addition that will enhance your contemporary home or apartment. Set Includes: One - Sector Nightstand