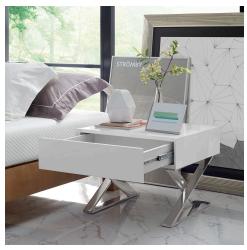

## **Sector Nightstand**

\$471.00

## Description

Create a space of distinction with the Sector Chrome Stainless Steel X Frame Nightstand End Table. Designed to impart a message of steady resolve, Sector Nightstand Table features a boxy high gloss veneer top with a smoothly gliding full drawer extension with metal drawer glides. This bedside table comes with a sleek polished chrome stainless steel x-frame base and non-marking foot pads to protect flooring integrity. Perfect as a bedside display table for your reading material, journal, table lamp, and other pre-sleep items, Sector Nightstand is an eye-catching retro modern addition that will enhance your contemporary home or apartment. Set Includes: One - Sector Nightstand