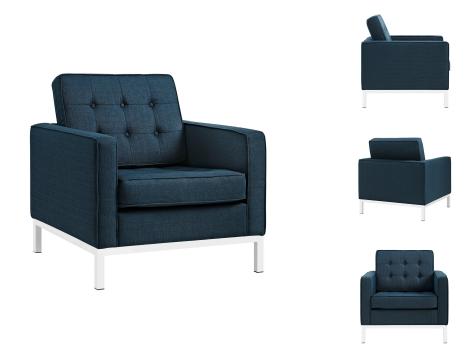

## **Loft Upholstered Fabric Armchair**

\$866.00

## Description

The mid-20th century was a time when hopes were at their highest. Technological developments were bustling forward, and the new world was just barely visible in the distance. But this time also presented a dilemma of sorts. The test of this forthcoming era was to be whether industry would foster comfort or stifle it. What makes the Loft series so complete? At first glance, it displays a pleasant linear design with an external tubular stainless steel frame. The back and seat are tufted and buttoned to enhance the overall richness of the piece. But can these aspects be said to define the totality of a classic? The answer then must be something profound. A thought that serves as representative of that era, while matching the sentiments of our present age. Our suggestion is that the Loft series conveys the potential of progress. From amidst the steel base, a comfortable seating experience is attained. From out of the exponential surge of technological growth, comes peace and solace. Perhaps this is why Loft is the sofa series of choice for so many Fortune 500 companies. Aside from it's iconic feel, the set is symbolic of a time when technological innovation could do no wrong. When faster was seen only as something positive. The Loft series is the preferred choice for reception areas, living rooms, hotels, resorts, restaurants and other lounge spaces Set Includes: One - Loft Armchair

## **Additional Information**

| SKU        | SMODC12568                                                                                                                                                                                                                                                                       |
|------------|----------------------------------------------------------------------------------------------------------------------------------------------------------------------------------------------------------------------------------------------------------------------------------|
| Dimensions | Overall Product Dimensions: 31"L x 31"W x 32"H<br>Seat Dimensions: 21.5"L x 16.5"H Armrest Height<br>from Seat: 6.5"H Backrest Dimensions: 4.5"W x<br>18"H Armrest Dimensions: 23.5"H Cushion<br>Thickness: 4.5"H Base Dimensions: 31"W Frame<br>Dimensions: 30"L x 30"W x 6.5"H |