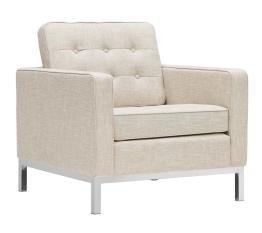

## **Loft Upholstered Fabric Armchair**

\$866.00

## Description

The mid-20th century was a time when hopes were at their highest. Technological developments were bustling forward, and the new world was just barely visible in the distance. But this time also presented a dilemma of sorts. The test of this forthcoming era was to be whether industry would foster comfort or stifle it. What makes the Loft series so complete? At first glance, it displays a pleasant linear design with an external tubular stainless steel frame. The back and seat are tufted and buttoned to enhance the overall richness of the piece. But can these aspects be said to define the totality of a classic? The answer then must be something profound. A thought that serves as representative of that era, while matching the sentiments of our present age. Our suggestion is that the Loft series conveys the potential of progress. From amidst the steel base, a comfortable seating experience is attained. From out of the exponential surge of technological growth, comes peace and solace. Perhaps this is why Loft is the sofa series of choice for so many Fortune 500 companies. Aside from it's iconic feel, the set is symbolic of a time when technological innovation could do no wrong. When faster was seen only as something positive. The Loft series is the preferred choice for reception areas, living rooms, hotels, resorts, restaurants and other lounge spaces Set Includes: One - Loft Armchair