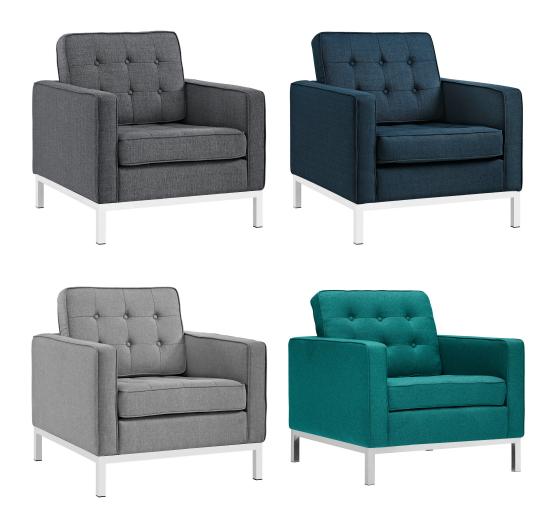

## **Loft Upholstered Fabric Armchair**

\$866.00

## Description

The mid-20th century was a time when hopes were at their highest. Technological developments were bustling forward, and the new world was just barely visible in the distance. But this time also presented a dilemma of sorts. The test of this forthcoming era was to be whether industry would foster comfort or stifle it. What makes the Loft series so complete? At first glance, it displays a pleasant linear design with an external tubular stainless steel frame. The back and seat are tufted and buttoned to enhance the overall richness of the piece. But can these aspects be said to define the totality of a classic? The answer then must be something profound. A thought that serves as representative of that era, while matching the sentiments of our present age. Our suggestion is that the Loft series conveys the potential of progress. From amidst the steel base, a comfortable seating experience is attained. From out of the exponential surge of technological growth, comes peace and solace. Perhaps this is why Loft is the sofa series of choice for so many Fortune 500 companies. Aside from it's iconic feel, the set is symbolic of a time when technological innovation could do no wrong. When faster was seen only as something positive. The Loft series is the preferred choice for reception areas, living rooms, hotels, resorts, restaurants and other lounge spaces Set Includes: One - Loft Armchair