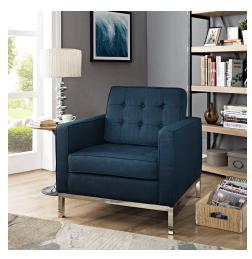

## **Loft Upholstered Fabric Armchair**

\$866.00

## Description

The mid-20th century was a time when hopes were at their highest. Technological developments were bustling forward, and the new world was just barely visible in the distance. But this time also presented a dilemma of sorts. The test of this forthcoming era was to be whether industry would foster comfort or stifle it. What makes the Loft series so complete? At first glance, it displays a pleasant linear design with an external tubular stainless steel frame. The back and seat are tufted and buttoned to enhance the overall richness of the piece. But can these aspects be said to define the totality of a classic? The answer then must be something profound. A thought that serves as representative of that era, while matching the sentiments of our present age. Our suggestion is that the Loft series conveys the potential of progress. From amidst the steel base, a comfortable seating experience is attained. From out of the exponential surge of technological growth, comes peace and solace. Perhaps this is why Loft is the sofa series of choice for so many Fortune 500 companies. Aside from it's iconic feel, the set is symbolic of a time when technological innovation could do no wrong. When faster was seen only as something positive. The Loft series is the preferred choice for reception areas, living rooms, hotels, resorts, restaurants and other lounge spaces Set Includes: One - Loft Armchair