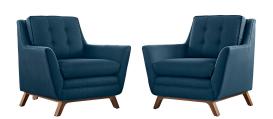

## **Beguile 2 Piece Upholstered Fabric Living Room Set**

\$1,958.00

## Description

Dominate your decor with the expertly designed Beguile Collection. Exquisitely crafted with gently sloping arms, comfortable plush seat cushions, and adeptly tufted back cushion buttons, Beguile is a delightful collection that reinvents mid-century style. Outfitted with a solid wood walnut-stained base and fine fabric, Beguile comes perfect for living room, lounge and meeting areas. Set Includes: Two - Beguile Fabric Armchair