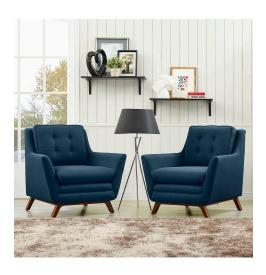

## **Beguile 2 Piece Upholstered Fabric Living Room Set**

\$1,958.00

## Description

Dominate your decor with the expertly designed Beguile Collection. Exquisitely crafted with gently sloping arms, comfortable plush seat cushions, and adeptly tufted back cushion buttons, Beguile is a delightful collection that reinvents mid-century style. Outfitted with a solid wood walnut-stained base and fine fabric, Beguile comes perfect for living room, lounge and meeting areas. Set Includes: Two - Beguile Fabric Armchair