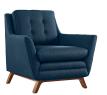

## **Beguile 2 Piece Upholstered Fabric Living Room Set**

\$1,958.00

## Description

Dominate your decor with the expertly designed Beguile Collection. Exquisitely crafted with gently sloping arms, comfortable plush seat cushions, and adeptly tufted back cushion buttons, Beguile is a delightful collection that reinvents mid-century style. Outfitted with a solid wood walnut-stained base and fine fabric, Beguile comes perfect for living room, lounge and meeting areas. Set Includes: Two - Beguile Fabric Armchair