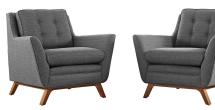

## Description

Dominate your decor with the expertly designed Beguile Collection. Exquisitely crafted with gently sloping arms, comfortable plush seat cushions, and adeptly tufted back cushion buttons, Beguile is a delightful collection that reinvents mid-century style. Outfitted with a solid wood walnut-stained base and fine fabric, Beguile comes perfect for living room, lounge and meeting areas. Set Includes: Two - Beguile Fabric Armchair