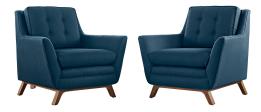

## **Beguile 2 Piece Upholstered Fabric Living Room Set**

\$1,958.00

## Description

Dominate your decor with the expertly designed Beguile Collection. Exquisitely crafted with gently sloping arms, comfortable plush seat cushions, and adeptly tufted back cushion buttons, Beguile is a delightful collection that reinvents mid-century style. Outfitted with a solid wood walnut-stained base and fine fabric, Beguile comes perfect for living room, lounge and meeting areas. Set Includes: Two - Beguile Fabric Armchair