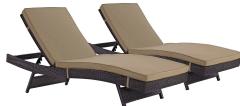

## **Convene Chaise Outdoor Patio Set Of 2**

\$1,552.00

## Description

Gather stages of sensitivity with the Convene Outdoor Sectional series. Made with a synthetic rattan weave and a powder-coated aluminum frame, Convene Patio Lounge Chair is a versatile outdoor collection that shifts and combines according to the spontaneous needs of the moment. Outfitted with all-weather fabric cushions, this deck chair leaves a positive impression on friends and family while enhancing your patio, backyard, or poolside repast in this series of palpable distinction. This installment of the series is an Outdoor Reclining Patio Chaise Set. Set Includes: Two - Convene Outdoor Patio Chaise