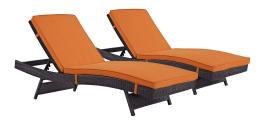

## **Convene Chaise Outdoor Patio Set Of 2**

\$1,552.00

## Description

Gather stages of sensitivity with the Convene Outdoor Sectional series. Made with a synthetic rattan weave and a powder-coated aluminum frame, Convene Patio Lounge Chair is a versatile outdoor collection that shifts and combines according to the spontaneous needs of the moment. Outfitted with all-weather fabric cushions, this deck chair leaves a positive impression on friends and family while enhancing your patio, backyard, or poolside repast in this series of palpable distinction. This installment of the series is an Outdoor Reclining Patio Chaise Set. Set Includes: Two - Convene Outdoor Patio Chaise