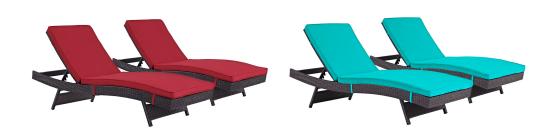

## **Convene Chaise Outdoor Patio Set Of 2**

\$1,552.00

## Description

Gather stages of sensitivity with the Convene Outdoor Sectional series. Made with a synthetic rattan weave and a powder-coated aluminum frame, Convene Patio Lounge Chair is a versatile outdoor collection that shifts and combines according to the spontaneous needs of the moment. Outfitted with all-weather fabric cushions, this deck chair leaves a positive impression on friends and family while enhancing your patio, backyard, or poolside repast in this series of palpable distinction. This installment of the series is an Outdoor Reclining Patio Chaise Set. Set Includes: Two - Convene Outdoor Patio Chaise