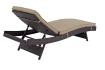

## **Convene Chaise Outdoor Patio Set Of 2**

\$1,552.00

## Description

Gather stages of sensitivity with the Convene Outdoor Sectional series. Made with a synthetic rattan weave and a powder-coated aluminum frame, Convene Patio Lounge Chair is a versatile outdoor collection that shifts and combines according to the spontaneous needs of the moment. Outfitted with all-weather fabric cushions, this deck chair leaves a positive impression on friends and family while enhancing your patio, backyard, or poolside repast in this series of palpable distinction. This installment of the series is an Outdoor Reclining Patio Chaise Set. Set Includes: Two - Convene Outdoor Patio Chaise