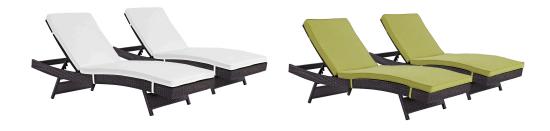

## **Convene Chaise Outdoor Patio Set Of 2**

\$1,552.00

## Description

Gather stages of sensitivity with the Convene Outdoor Sectional series. Made with a synthetic rattan weave and a powder-coated aluminum frame, Convene Patio Lounge Chair is a versatile outdoor collection that shifts and combines according to the spontaneous needs of the moment. Outfitted with all-weather fabric cushions, this deck chair leaves a positive impression on friends and family while enhancing your patio, backyard, or poolside repast in this series of palpable distinction. This installment of the series is an Outdoor Reclining Patio Chaise Set. Set Includes: Two - Convene Outdoor Patio Chaise