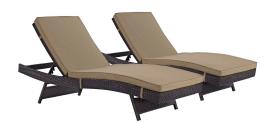

## **Convene Chaise Outdoor Patio Set Of 2**

\$1,552.00

## Description

Gather stages of sensitivity with the Convene Outdoor Sectional series. Made with a synthetic rattan weave and a powder-coated aluminum frame, Convene Patio Lounge Chair is a versatile outdoor collection that shifts and combines according to the spontaneous needs of the moment. Outfitted with all-weather fabric cushions, this deck chair leaves a positive impression on friends and family while enhancing your patio, backyard, or poolside repast in this series of palpable distinction. This installment of the series is an Outdoor Reclining Patio Chaise Set. Set Includes: Two - Convene Outdoor Patio Chaise