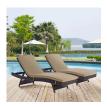

## **Convene Chaise Outdoor Patio Set Of 2**

\$1,552.00

## Description

Gather stages of sensitivity with the Convene Outdoor Sectional series. Made with a synthetic rattan weave and a powder-coated aluminum frame, Convene Patio Lounge Chair is a versatile outdoor collection that shifts and combines according to the spontaneous needs of the moment. Outfitted with all-weather fabric cushions, this deck chair leaves a positive impression on friends and family while enhancing your patio, backyard, or poolside repast in this series of palpable distinction. This installment of the series is an Outdoor Reclining Patio Chaise Set. Set Includes: Two - Convene Outdoor Patio Chaise