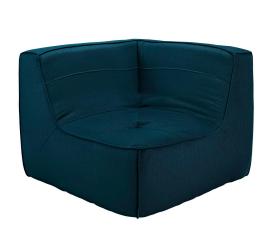

## Align Upholstered Fabric Corner Sofa

\$780.00

## Description

There are sectional sets that claim to be modern by portraying some enlightened path forward. But for every one of these efforts, is an equal and opposite reaction. The more we use our own guile to paddle forward, the more the stream of present reality seems to rush against us. Align was designed as an attempt to wash away those hindrances that obstruct growth. If there had been a choice, the designers would have kept Align just that. But while a sectional sofa set needs to be made curved, the intent was to stay true to the original concept. Align comes generously padded and upholstered in fine fabric, with slight button tufting and trim for only the gentlest effect. Set Includes: One – Align Upholstered Corner Sofa