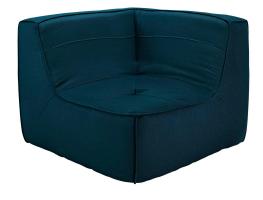

## Align Upholstered Fabric Corner Sofa

\$780.00

## Description

There are sectional sets that claim to be modern by portraying some enlightened path forward. But for every one of these efforts, is an equal and opposite reaction. The more we use our own guile to paddle forward, the more the stream of present reality seems to rush against us. Align was designed as an attempt to wash away those hindrances that obstruct growth. If there had been a choice, the designers would have kept Align just that. But while a sectional sofa set needs to be made curved, the intent was to stay true to the original concept. Align comes generously padded and upholstered in fine fabric, with slight button tufting and trim for only the gentlest effect. Set Includes: One – Align Upholstered Corner Sofa

## **Additional Information**

| SKU        | SMODC11490                                                                           |
|------------|--------------------------------------------------------------------------------------|
| Dimensions | Overall Product Dimensions: 40"L x 40"W x 29.5"H Seat Dimensions: 24"L x 40"W x 15"H |