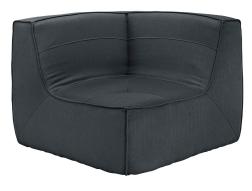

## Align Upholstered Fabric Corner Sofa

\$780.00

## Description

There are sectional sets that claim to be modern by portraying some enlightened path forward. But for every one of these efforts, is an equal and opposite reaction. The more we use our own guile to paddle forward, the more the stream of present reality seems to rush against us. Align was designed as an attempt to wash away those hindrances that obstruct growth. If there had been a choice, the designers would have kept Align just that. But while a sectional sofa set needs to be made curved, the intent was to stay true to the original concept. Align comes generously padded and upholstered in fine fabric, with slight button tufting and trim for only the gentlest effect. Set Includes: One – Align Upholstered Corner Sofa

## **Additional Information**

| SKU        | SMODC11490                                                                           |
|------------|--------------------------------------------------------------------------------------|
| Dimensions | Overall Product Dimensions: 40"L x 40"W x 29.5"H Seat Dimensions: 24"L x 40"W x 15"H |